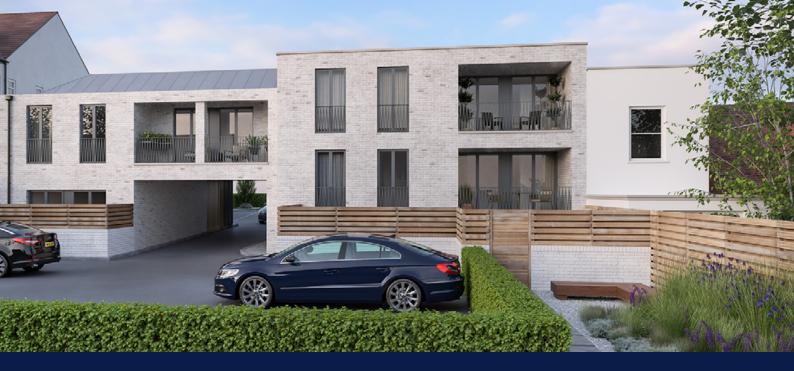

\*representative finishes, actual finishes may vary

Ground Floor | Apartments 1, 2 & 3

## Apartment 1 - Ground Floor

Situated at the front left of the development.

| APARTMENT 1               |        |        |      |     |
|---------------------------|--------|--------|------|-----|
| LIVING / DINING / KITCHEN | 26′10″ | 20′12″ | 8.2  | 6.4 |
| BEDROOM 1                 | 15'9"  | 8′6″   | 4.8  | 2.6 |
| BEDROOM 2                 | 16′5″  | 12'1"  | 5    | 3.7 |
| BATHROOM                  | 7'6"   | 6'6"   | 2.3  | 2.0 |
| EN SUITE                  | 8'5"   | 6'6"   | 2.6  | 2.0 |
| PRIVATE GARDEN            | 34′5″  | 13'9"  | 10.5 | 4.2 |