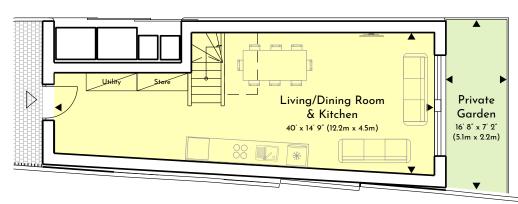

# Apartment 3 - Ground/First Floor Duplex

Situated at the front right of the development.

Ground Floor

| GROUND FLOOR              |       |       |      |     |
|---------------------------|-------|-------|------|-----|
| LIVING / DINING / KITCHEN | 40'   | 14'9" | 12.2 | 4.5 |
| PRIVATE GARDEN            | 16′8″ | 7'2"  | 5.1  | 2.2 |
|                           |       |       |      |     |
| FIRST FLOOR               |       |       |      |     |
| BEDROOM 1                 | 14'9" | 10'6" | 4.5  | 3.2 |
| BEDROOM 2                 | 18'8" | 9'6"  | 5.7  | 2.9 |
| BATHROOM                  | 7′6″  | 5′11″ | 2.3  | 1.8 |
| EN SUITE                  | 7′6″  | 3′11″ | 2.3  | 1.2 |

Net Internal Area: 872ft² / 81m² (excluding private garden)

- OPEN PLAN KITCHEN, DINING, LIVING AREA
- 2 BEDROOMS
- EN SUITE SHOWER
- BATHROOM
- | PRIVATE GARDEN