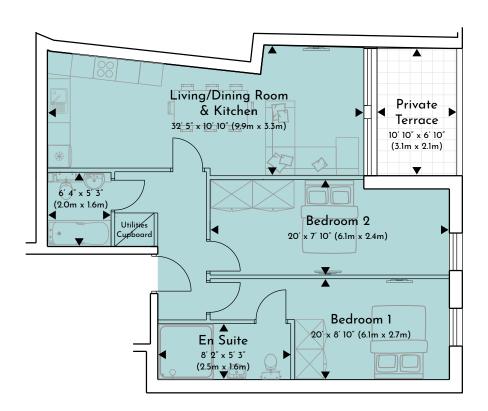

# Apartment 7 - Second Floor Penthouse

Situated at the rear of the development.

| APARTMENT 7               |        |   |        |     |   |     |
|---------------------------|--------|---|--------|-----|---|-----|
| PENTHOUSE                 |        |   |        |     |   |     |
| LIVING / DINING / KITCHEN | 32′5″  |   | 10′10″ | 9.9 |   | 3.3 |
| BEDROOM 1                 | 20′    |   | 8′10″  | 6.1 |   | 2.7 |
| BEDROOM 2                 | 20′    | x | 7′10″  | 6.1 | x | 2.4 |
| BATHROOM                  | 8'2"   |   | 5′3″   | 2.5 |   | 1.6 |
| EN SUITE                  | 8'2"   |   | 5′3″   | 2.5 |   | 1.6 |
| TERRACE                   | 10′10″ | × | 6'10"  | 3.3 | × | 2.1 |

Net Internal Area: 775ft² / 72m² (excluding private garden)

- OPEN PLAN KITCHEN, DINING, LIVING AREA
- 2 BEDROOMS
- EN SUITE SHOWER
- BATHROOM
- | PRIVATE TERRACE