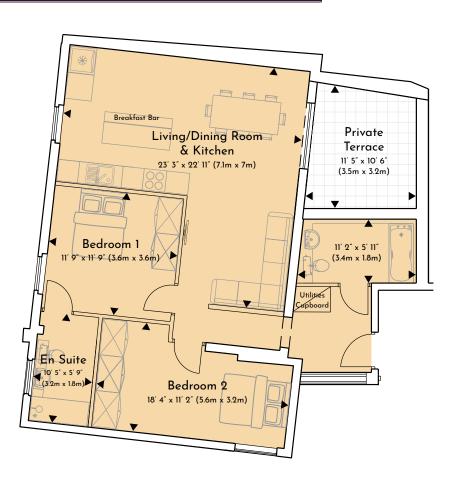

## Apartment 6 - First Floor

Situated at the front of the development.

| APARTMENT 6               |       |   |        |     |   |     |
|---------------------------|-------|---|--------|-----|---|-----|
| LIVING / DINING / KITCHEN | 23'3" |   | 22′11″ | 7.1 |   | 7   |
| BEDROOM 1                 | 11′9″ |   | 11'9"  | 3.6 |   | 3.6 |
| BEDROOM 2                 | 18′3″ |   | 10′5″  | 5.6 |   | 3.2 |
| BATHROOM                  | 11'2" | х | 5′11″  | 3.4 | x | 1.8 |
| EN SUITE                  | 10′5″ |   | 5′9″   | 3.2 |   | 1.8 |
| TERRACE                   | 11′5″ |   | 10'6"  | 3.5 |   | 3.2 |

Net Internal Area: 926ft<sup>2</sup> / 86m<sup>2</sup> (excluding terrace)

- OPEN PLAN KITCHEN, DINING, LIVING AREA
- 2 BEDROOMS
- EN SUITE SHOWER
- BATHROOM
- | PRIVATE TERRACE