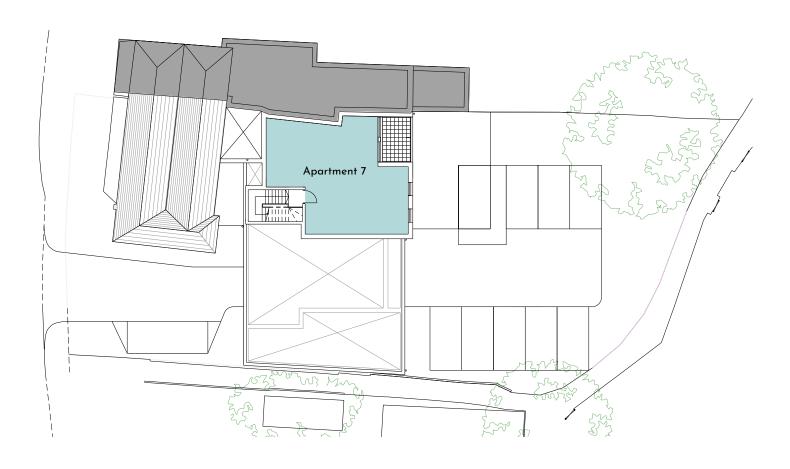

# Apartment 7 - Second Floor Penthouse

Situated at the rear of the development.

| APARTMENT 7               |        |   |        |     |   |     |
|---------------------------|--------|---|--------|-----|---|-----|
| PENTHOUSE                 |        |   |        |     |   |     |
| LIVING / DINING / KITCHEN | 32′5″  |   | 10′10″ | 9.9 |   | 3.3 |
| BEDROOM 1                 | 20′    |   | 8′10″  | 6.1 |   | 2.7 |
| BEDROOM 2                 | 20′    | x | 7′10″  | 6.1 | x | 2.4 |
| BATHROOM                  | 8'2"   |   | 5′3″   | 2.5 |   | 1.6 |
| EN SUITE                  | 8'2"   |   | 5′3″   | 2.5 |   | 1.6 |
| TERRACE                   | 10′10″ | × | 6'10"  | 3.3 | × | 2.1 |

Net Internal Area: 775ft² / 72m² (excluding private garden)

- OPEN PLAN KITCHEN, DINING, LIVING AREA
- 2 BEDROOMS
- EN SUITE SHOWER
- BATHROOM
- | PRIVATE TERRACE