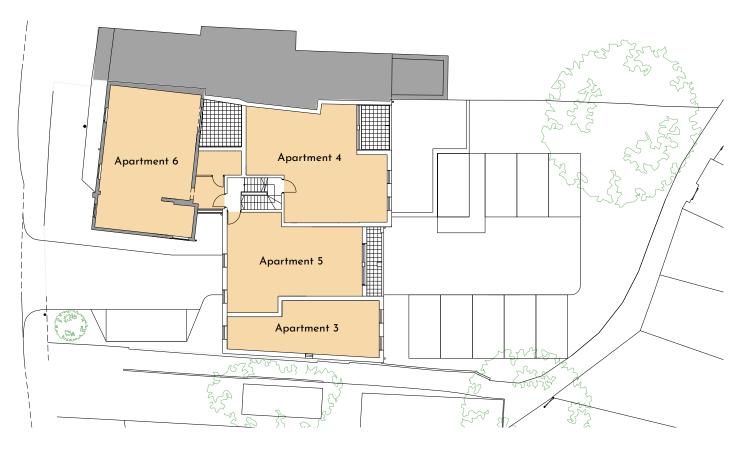

# First Floor | Apartments 4, 5 & 6, Upper Level for Apartment 3 Duplex

First floor apartments 4, 5 and 6 with balconies for all 3 apartments within a single stairwell