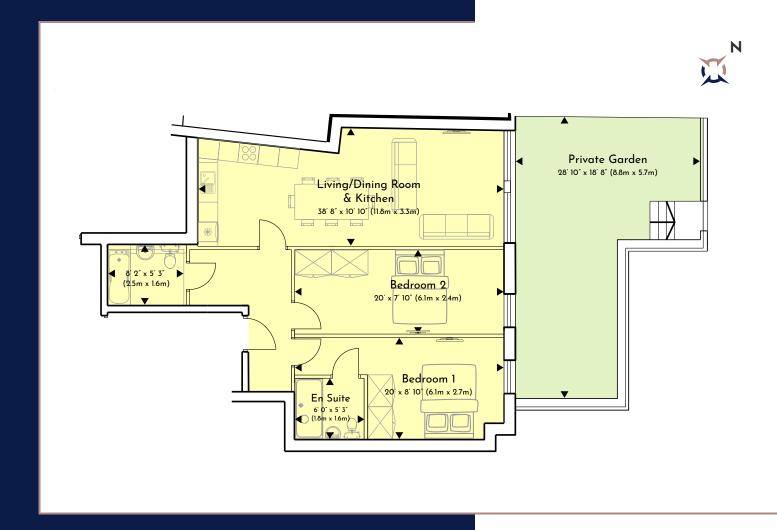

## Apartment 2 - Ground Floor 872ft² | 81m²

Situated at the rear of the development.

| APARTMENT 2               |        |   |        |      |   |     |
|---------------------------|--------|---|--------|------|---|-----|
| LIVING / DINING / KITCHEN | 38'8"  |   | 10′10″ | 11.8 |   | 3.3 |
| BEDROOM 1                 | 20′    |   | 8′10″  | 6.1  |   | 2.7 |
| BEDROOM 2                 | 20′    |   | 7′10″  | 6.1  |   | 2.4 |
| BATHROOM                  | 8'2"   | х | 5′3″   | 2.5  | x | 1.6 |
| EN SUITE                  | 6'0"   |   | 5′3″   | 1.8  |   | 1.6 |
| PRIVATE GARDEN            | 28'10" | × | 18'8"  | 8.8  | x | 5.7 |

Net Internal Area: 872ft<sup>2</sup> / 81m<sup>2</sup> (excluding private garden)

- OPEN PLAN KITCHEN, DINING, LIVING AREA
- 2 BEDROOMS
- EN SUITE SHOWER
- BATHROOM
- | PRIVATE GARDEN