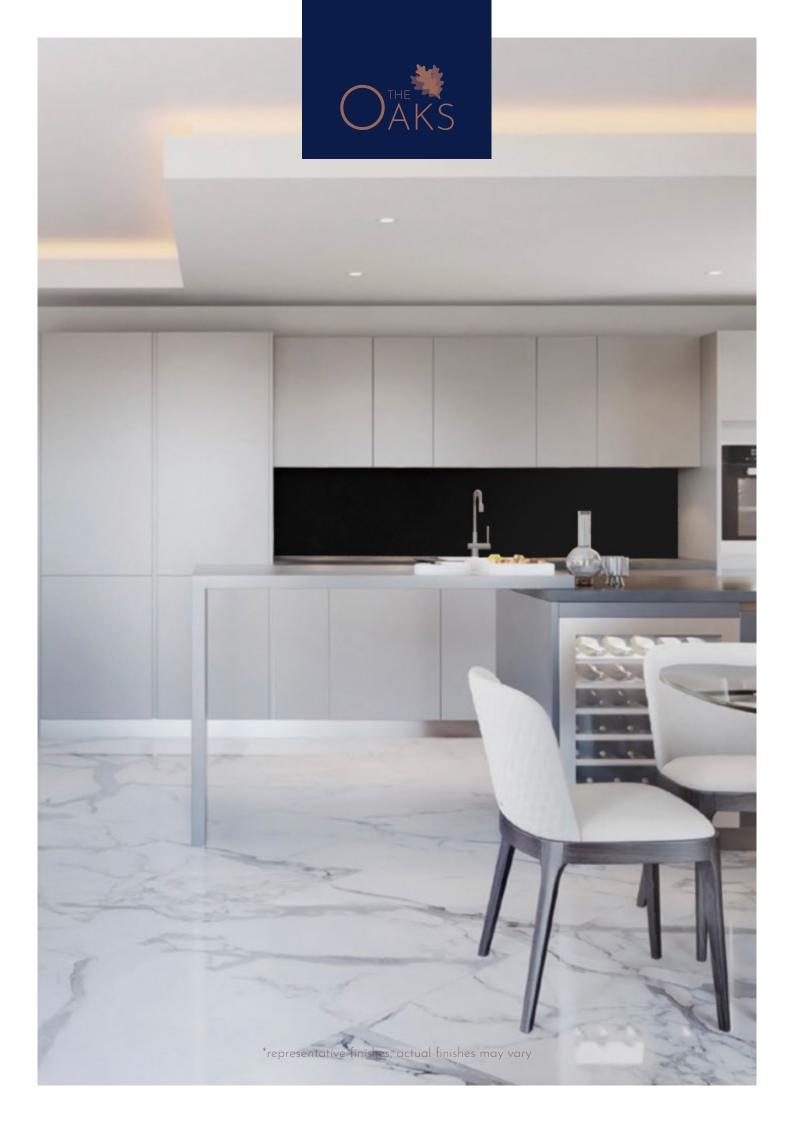

\*representative finishes, actual finishes may vary

Ground Floor | Apartments 1, 2 & 3

#### Kitchen

- Modern handleless kitchens with soft close doors and individual layouts, exclusively designed for The Oaks
- High Quality Quartz Worktops
- · Matching Quartz Splashbacks
- Siemens (or equivalent) appliances throughout including:
- Induction hob
- Integrated oven

- · Integrated microwave with grill
- Fully integrated dishwasher
- Fully integrated fridge freezer
- 3 in 1 tap (including boiling hot water)
- Ambient LED lighting
- Undermount Sink
- Luxury wood effect porcelain floor tiles
- · Washing machine