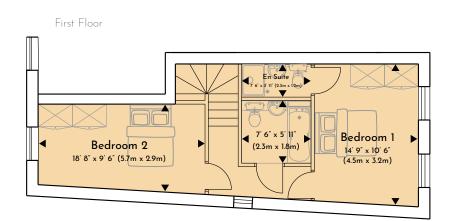

# Apartment 3 - Ground/First Floor Duplex

Situated at the front right of the development.

Ground Floor

| GROUND FLOOR              |       |       |      |     |
|---------------------------|-------|-------|------|-----|
| LIVING / DINING / KITCHEN | 40'   | 14'9" | 12.2 | 4.5 |
| PRIVATE GARDEN            | 16′8″ | 7'2"  | 5.1  | 2.2 |
|                           |       |       |      |     |
| FIRST FLOOR               |       |       |      |     |
| BEDROOM 1                 | 14'9" | 10'6" | 4.5  | 3.2 |
| BEDROOM 2                 | 18'8" | 9'6"  | 5.7  | 2.9 |
| BATHROOM                  | 7′6″  | 5′11″ | 2.3  | 1.8 |
| EN SUITE                  | 7′6″  | 3′11″ | 2.3  | 1.2 |

Net Internal Area: 872ft² / 81m² (excluding private garden)

- OPEN PLAN KITCHEN, DINING, LIVING AREA
- 2 BEDROOMS
- EN SUITE SHOWER
- BATHROOM
- | PRIVATE GARDEN