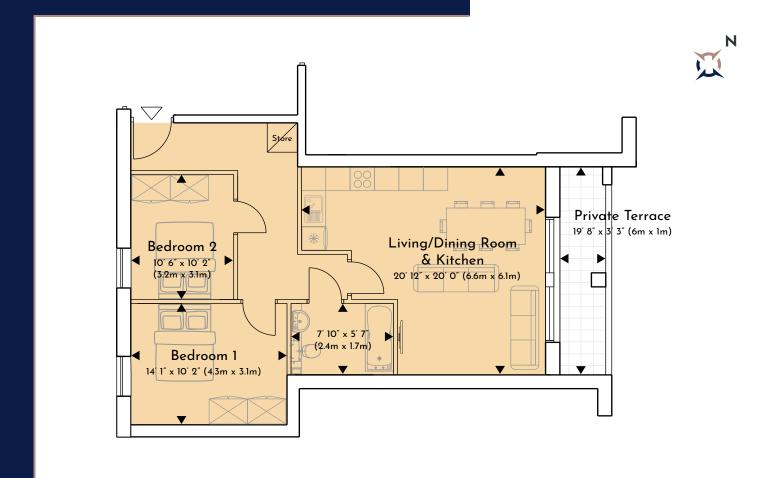

## Apartment 5 - First Floor 667ft² | 62m²

Situated at the rear of the development.

| APARTMENT 5               |        |       |     |     |
|---------------------------|--------|-------|-----|-----|
| LIVING / DINING / KITCHEN | 20'12" | 19'8" | 6.4 | 6   |
| BEDROOM 1                 | 14'1"  | 10'2" | 4.3 | 3.1 |
| BEDROOM 2                 | 10'6"  | 10'2" | 3.2 | 3.1 |
| BATHROOM                  | 7′10″  | 5'7"  | 2.4 | 1.7 |
| TERRACE                   | 19'8"  | 3′3″  | 6   | 1   |

Net Internal Area: 667ft<sup>2</sup> / 62m<sup>2</sup> (excluding terrace)

- OPEN PLAN KITCHEN, DINING, LIVING AREA
- 2 BEDROOMS
- BATHROOM
- | PRIVATE TERRACE