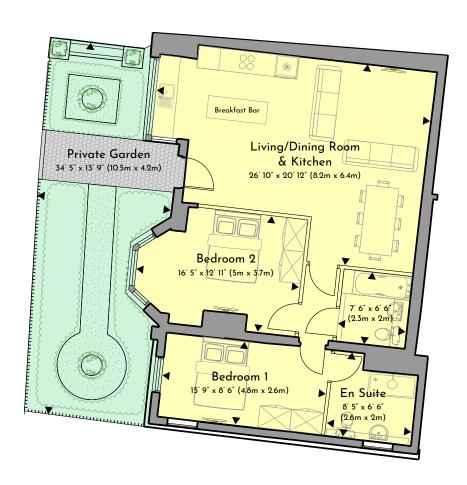

## Apartment 1 - Ground Floor

Situated at the front left of the development.

| APARTMENT 1               |        |        |      |     |
|---------------------------|--------|--------|------|-----|
| LIVING / DINING / KITCHEN | 26′10″ | 20′12″ | 8.2  | 6.4 |
| BEDROOM 1                 | 15'9"  | 8′6″   | 4.8  | 2.6 |
| BEDROOM 2                 | 16′5″  | 12'1"  | 5    | 3.7 |
| BATHROOM                  | 7'6"   | 6'6"   | 2.3  | 2.0 |
| EN SUITE                  | 8'5"   | 6'6"   | 2.6  | 2.0 |
| PRIVATE GARDEN            | 34′5″  | 13'9"  | 10.5 | 4.2 |

Net Internal Area: 828ft<sup>2</sup> / 77m<sup>2</sup> (excluding private garden)

- OPEN PLAN KITCHEN, DINING, LIVING AREA
- 2 BEDROOMS
- EN SUITE SHOWER
- BATHROOM
- | PRIVATE GARDEN