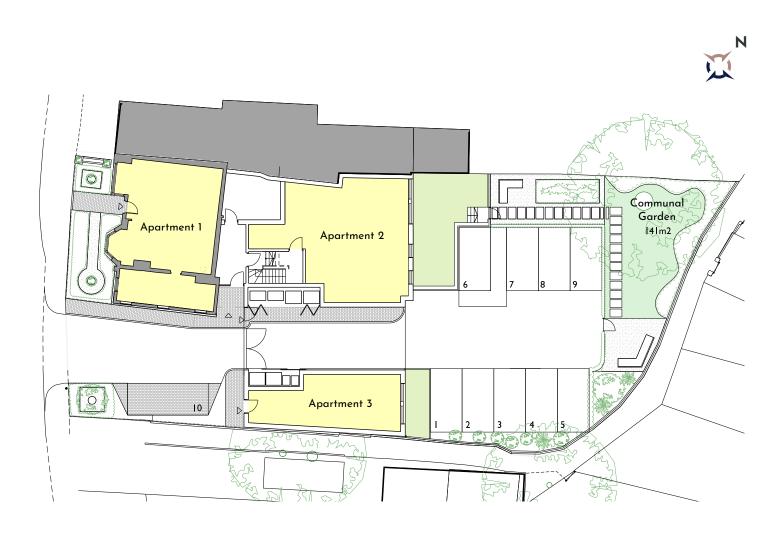

\*representative finishes, actual finishes may vary

Ground Floor | Apartments 1, 2 & 3

## Apartment 1 - Ground Floor

Situated at the front left of the development.

| APARTMENT 1               |        |        |      |     |
|---------------------------|--------|--------|------|-----|
| LIVING / DINING / KITCHEN | 26′10″ | 20′12″ | 8.2  | 6.4 |
| BEDROOM 1                 | 15'9"  | 8′6″   | 4.8  | 2.6 |
| BEDROOM 2                 | 16′5″  | 12'1"  | 5    | 3.7 |
| BATHROOM                  | 7'6"   | 6'6"   | 2.3  | 2.0 |
| EN SUITE                  | 8'5"   | 6'6"   | 2.6  | 2.0 |
| PRIVATE GARDEN            | 34′5″  | 13'9"  | 10.5 | 4.2 |

## Apartment 2 - Ground Floor 872ft² | 81m²

Situated at the rear of the development.

| APARTMENT 2               |        |   |        |      |   |     |
|---------------------------|--------|---|--------|------|---|-----|
| LIVING / DINING / KITCHEN | 38'8"  |   | 10′10″ | 11.8 |   | 3.3 |
| BEDROOM 1                 | 20′    |   | 8′10″  | 6.1  |   | 2.7 |
| BEDROOM 2                 | 20′    |   | 7′10″  | 6.1  |   | 2.4 |
| BATHROOM                  | 8'2"   | х | 5′3″   | 2.5  | x | 1.6 |
| EN SUITE                  | 6'0"   |   | 5′3″   | 1.8  |   | 1.6 |
| PRIVATE GARDEN            | 28'10" | × | 18'8"  | 8.8  | x | 5.7 |

# Apartment 3 - Ground/First Floor Duplex

Situated at the front right of the development.

Ground Floor

| GROUND FLOOR              |       |       |      |     |
|---------------------------|-------|-------|------|-----|
| LIVING / DINING / KITCHEN | 40'   | 14'9" | 12.2 | 4.5 |
| PRIVATE GARDEN            | 16′8″ | 7'2"  | 5.1  | 2.2 |
|                           |       |       |      |     |
| FIRST FLOOR               |       |       |      |     |
| BEDROOM 1                 | 14'9" | 10'6" | 4.5  | 3.2 |
| BEDROOM 2                 | 18'8" | 9'6"  | 5.7  | 2.9 |
| BATHROOM                  | 7′6″  | 5′11″ | 2.3  | 1.8 |
| EN SUITE                  | 7′6″  | 3′11″ | 2.3  | 1.2 |