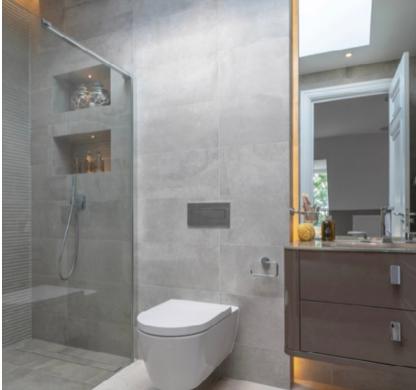

#### En Suite/Bathrooms

- Bespoke bathrooms to include designer sanitary ware
- Heated Towel Rails
- Fully tiled with porcelain tiles to wall and floors
- Walk in Showers to master ensuites
- Pull out hand showers to all bathrooms