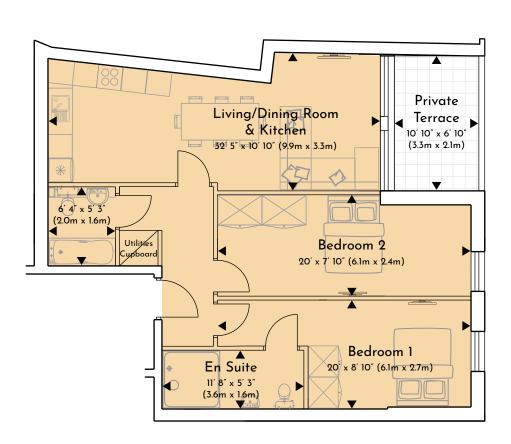

# Apartment 4 - First Floor

Situated at the rear of the development.

| APARTMENT 4               |        |        |     |     |
|---------------------------|--------|--------|-----|-----|
| LIVING / DINING / KITCHEN | 32′5″  | 10′10″ | 9.9 | 3.3 |
| BEDROOM 1                 | 20'    | 8′10″  | 6.1 | 2.7 |
| BEDROOM 2                 | 20'    | 7′10″  | 6.1 | 2.4 |
| BATHROOM                  | 8'2"   | 5′3″   | 2.5 | 1.6 |
| EN SUITE                  | 11'8"  | 5′3″   | 3.6 | 1.6 |
| TERRACE                   | 10′10″ | 6'10"  | 3.3 | 2.1 |

Net Internal Area: 775ft<sup>2</sup> / 72m<sup>2</sup> (excluding terrace)

- OPEN PLAN KITCHEN, DINING, LIVING AREA
- 2 BEDROOMS
- EN SUITE SHOWER
- BATHROOM
- | PRIVATE TERRACE