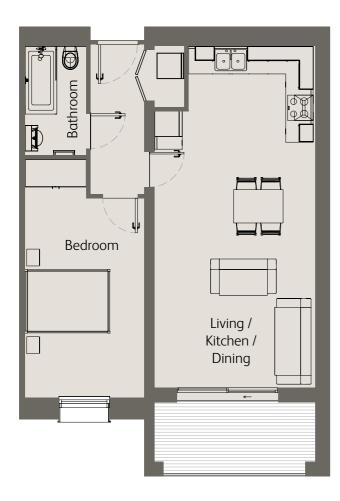

### Apartments 11 – 22

Apartments 23 – 33

3 Apartments 34 – 42

Spectrum Hillview Gardens, London NW4

1 Bedroom Ground Floor Private Terrace

| Living / Kitchen / Dining               | 20'0" x 9'1" / 6.1m x 3.0m |
|-----------------------------------------|----------------------------|
| Bedroom 1                               | 13'1" x 9'2" / 4.0m x 2.8m |
| Private Terrace                         | 183 sqft / 17 sqm          |
| Total internal space<br>(excl. Terrace) | 463 sqft / 43 sqm          |