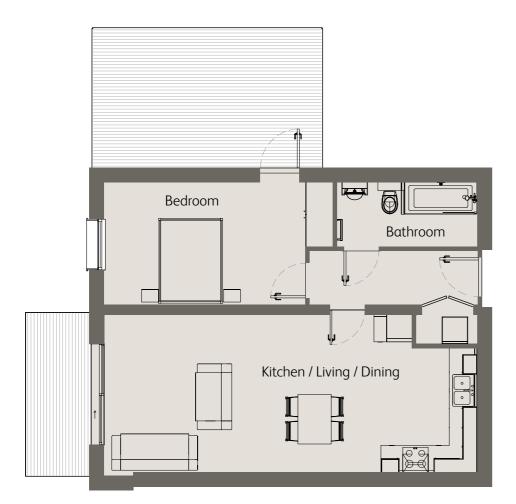

### Apartments 11 – 22

Apartments 23 – 33

3 Apartments 34 – 42

Spectrum Hillview Gardens, London NW4

1 Bedroom Ground Floor Private Terrace

| Living / Kitchen / Dining               | 20'0" x 9'1" / 6.1m x 3.0m |
|-----------------------------------------|----------------------------|
| Bedroom 1                               | 13'1" x 9'2" / 4.0m x 2.8m |
| Private Terrace                         | 183 sqft / 17 sqm          |
| Total internal space<br>(excl. Terrace) | 463 sqft / 43 sqm          |

\*Figures are based on the longest measurements in each room