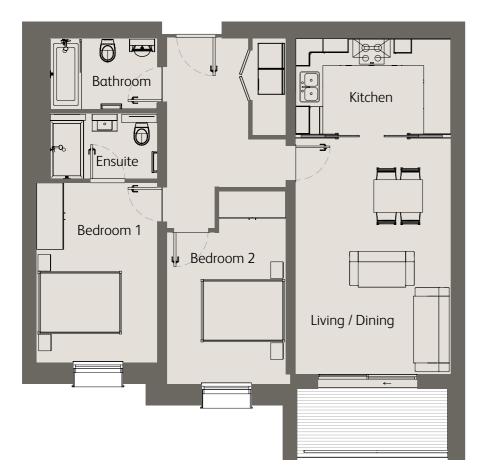

# 25

3 Bedrooms Second Floor Private Terrace

| Living / Dining                         | 29'6" x 16'0" / 9.0m x 4.9m |
|-----------------------------------------|-----------------------------|
| Kitchen                                 | 15'1" x 6'10" / 4.6m x 2.1m |
| Bedroom 1                               | 18'4" x 9'2" / 5.6m x 2.8m  |
| Bedroom 2                               | 17'4" x 9'2" / 5.3m x 2.8m  |
| Bedroom 3                               | 17'4" x 8'10" / 5.3m x 2.7m |
| Private Terrace                         | 291 sqft / 27 sqm           |
| Total internal space<br>(excl. Terrace) | 1367 sqft / 127 sqm         |