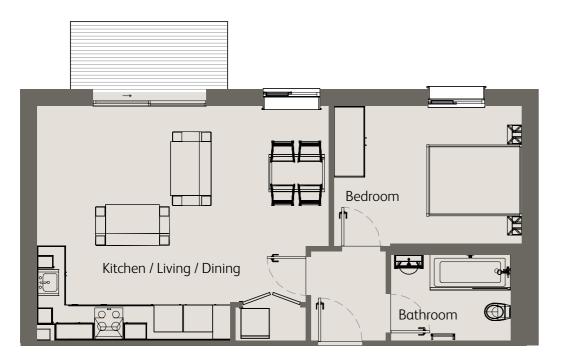

### Apartments 11 – 22

Apartments 23 – 33

3 Apartments 34 – 42

Spectrum Hillview Gardens, London NW4

1 Bedroom Ground Floor Private Terrace

| Living / Kitchen / Dining               | 20'0" x 9'1" / 6.1m x 3.0m |
|-----------------------------------------|----------------------------|
| Bedroom 1                               | 13'1" x 9'2" / 4.0m x 2.8m |
| Private Terrace                         | 183 sqft / 17 sqm          |
| Total internal space<br>(excl. Terrace) | 463 sqft / 43 sqm          |