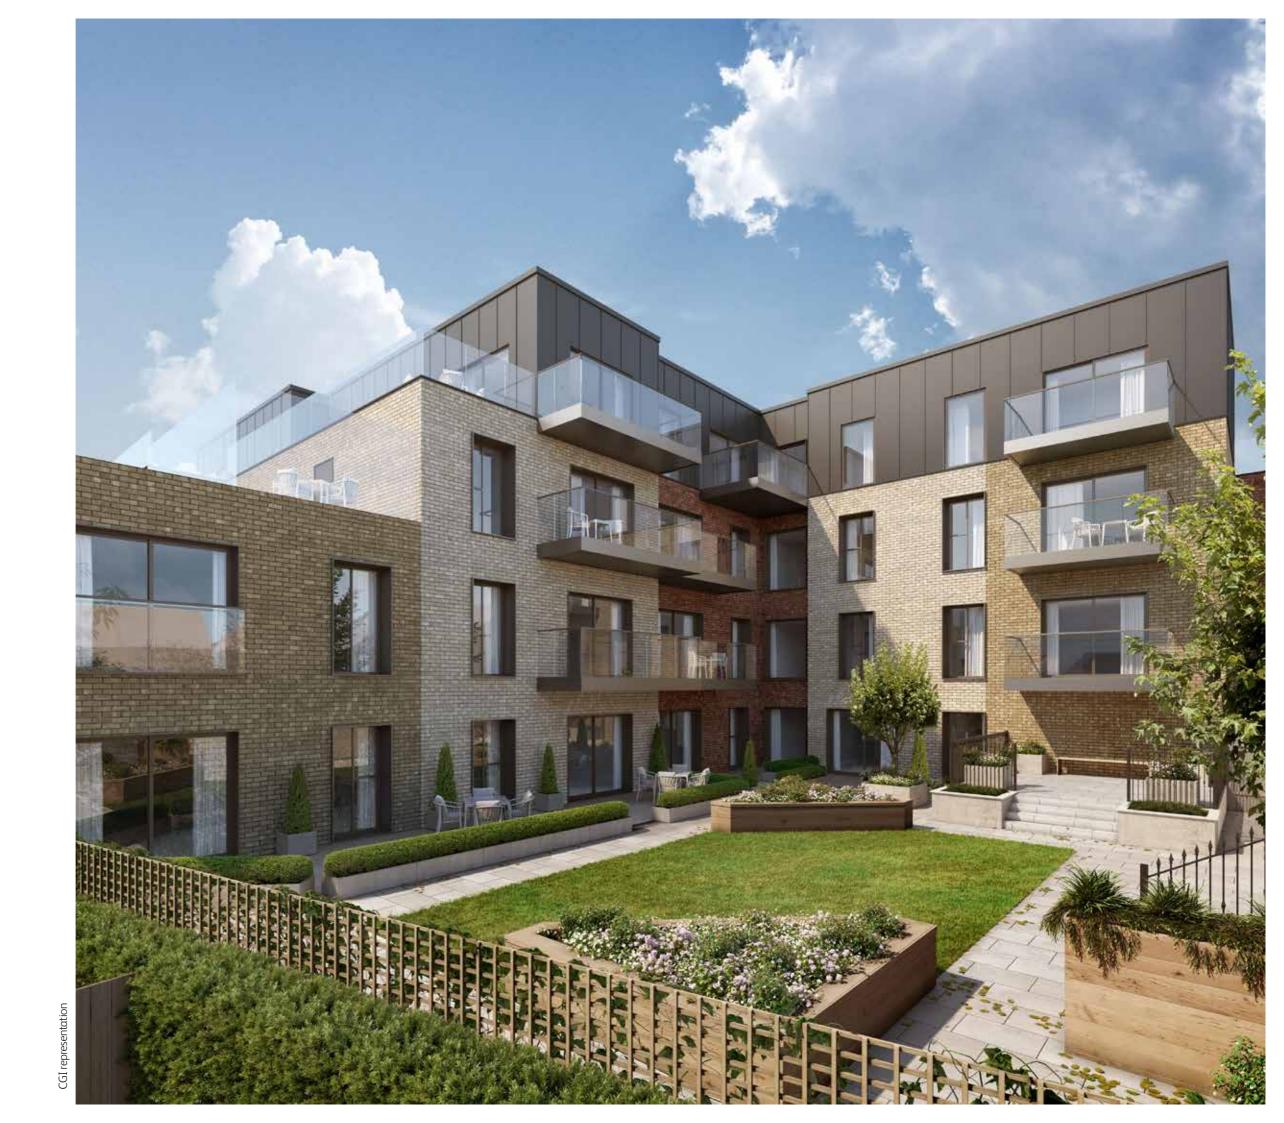

Tucked away in a quiet residential area, Spectrum offers a private and picturesque setting featuring planted courtyards, grassy lawns and a stunning living green wall.

Community, convenience and charm are key behind this exclusive development, from the authenticity of Brent Street to the buzz of nearby Brent Cross shopping centre to the pleasing local green spaces of Windsor Open Space and Hendon Park.

### Spectrum is designed for the way you live today.

Outside, this stunningly designed development features zinc-esque panelling and three shades of brick that blend with local character. Private balconies and terraces provide secluded spots to enjoy a drink on a summer's evening.

Spectrum is a secure gated residence that boasts underground parking with lift access.

CGI representation

We believe it's not what you see that makes the difference but what you don't. It's not just the aesthetics that matter but the practicalities too.