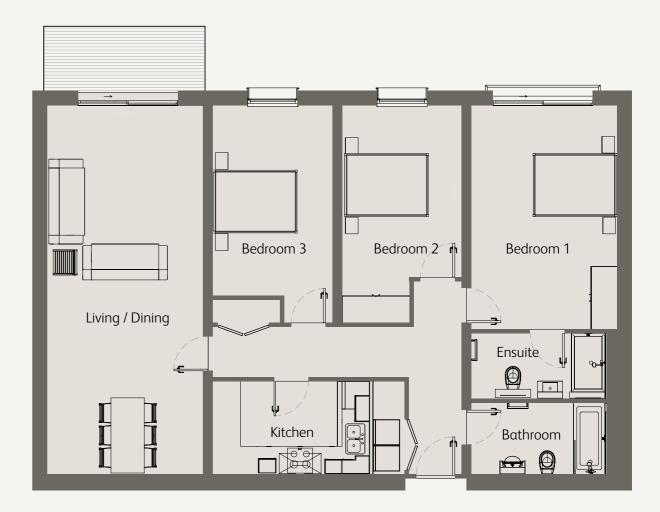

### 3 Bedrooms Ground Floor Private Terrace

| Living / Dining                         | 28'10" x 12'2" / 8.8m x 3.7m |
|-----------------------------------------|------------------------------|
| Kitchen                                 | 12'2" x 7'3" / 3.7m x 2.2m   |
| Bedroom 1                               | 17'4" x 11'1" / 5.3m x 3.4m  |
| Bedroom 2                               | 17'0" x 9'2" / 5.2m x 2.8m   |
| Bedroom 3                               | 17'0" x 9'2" / 5.2m x 2.8m   |
| Private Terrace                         | 474 sqft / 44 sqm            |
| Total internal space<br>(excl. Terrace) | 1292 sqft / 120 sqm          |