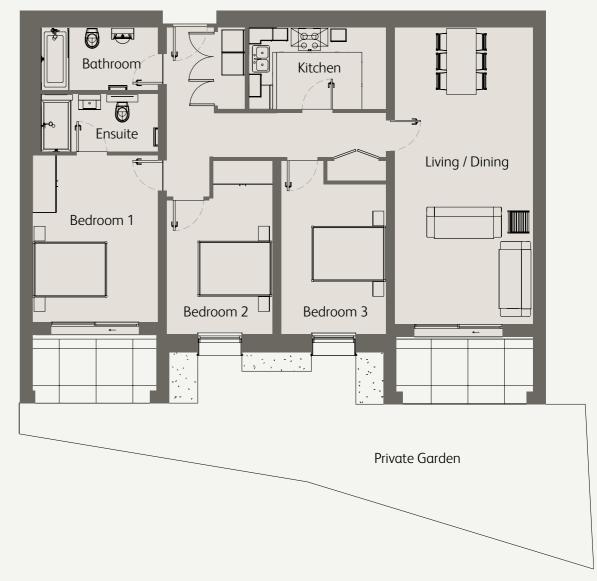

### 3 Bedrooms Ground Floor Private Terrace

| Living / Dining                         | 28'10" x 12'2" / 8.8m x 3.7m |
|-----------------------------------------|------------------------------|
| Kitchen                                 | 12'2" x 7'3" / 3.7m x 2.2m   |
| Bedroom 1                               | 17'4" x 11'1" / 5.3m x 3.4m  |
| Bedroom 2                               | 17'0" x 9'2" / 5.2m x 2.8m   |
| Bedroom 3                               | 17'0" x 9'2" / 5.2m x 2.8m   |
| Private Terrace                         | 474 sqft / 44 sqm            |
| Total internal space<br>(excl. Terrace) | 1292 sqft / 120 sqm          |