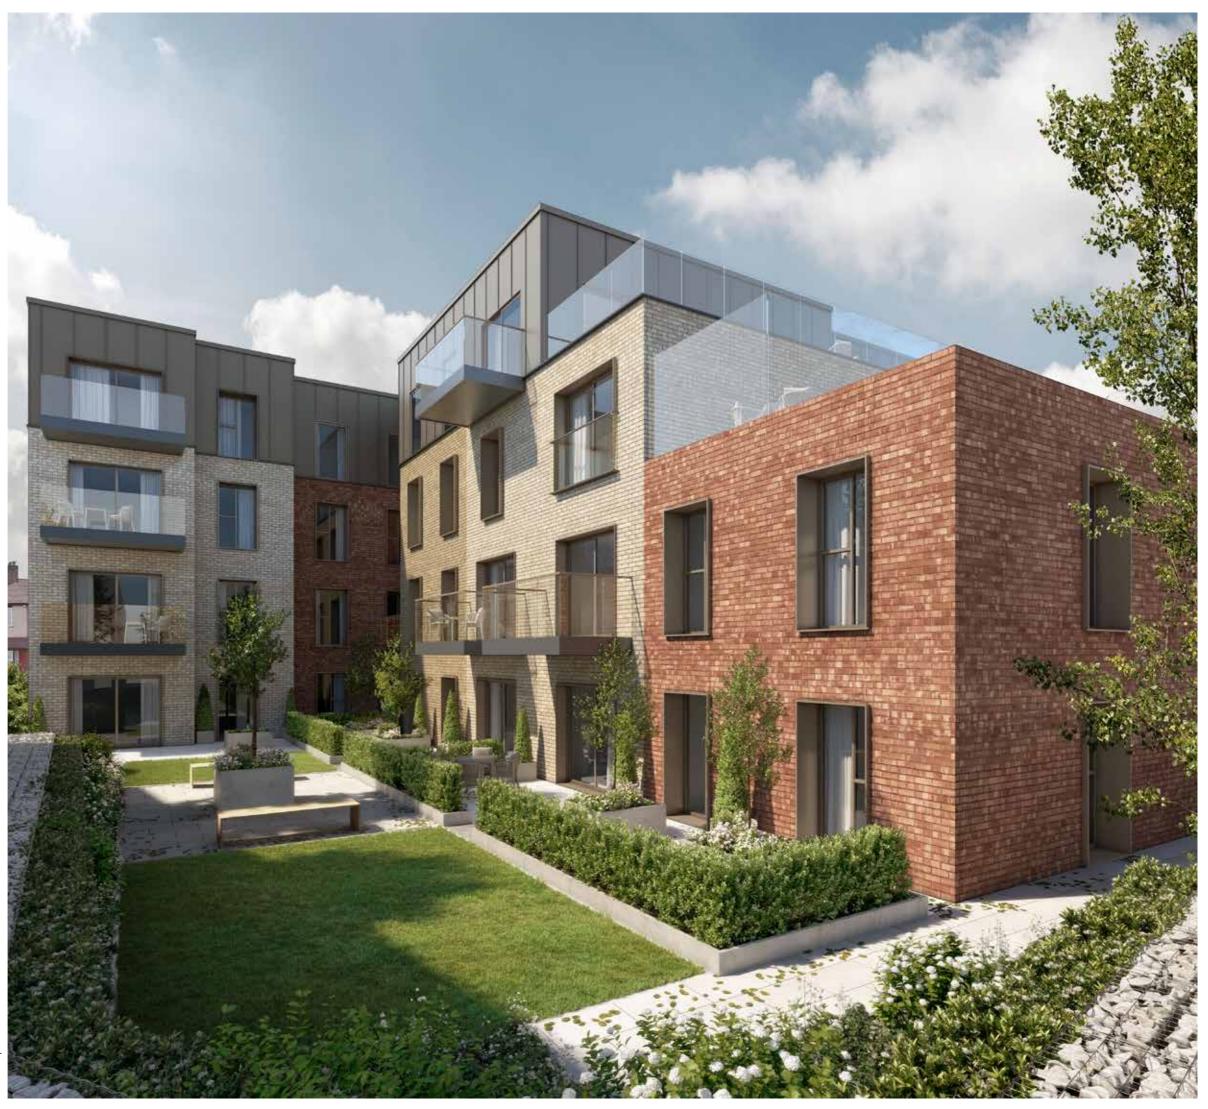

Tucked away in a quiet residential area, Spectrum offers a private and picturesque setting featuring planted courtyards, grassy lawns and a stunning living green wall.

Community, convenience and charm are key behind this exclusive development, from the authenticity of Brent Street to the buzz of nearby Brent Cross shopping centre to the pleasing local green spaces of Windsor Open Space and Hendon Park.

### Spectrum is designed for the way you live today.

Outside, this stunningly designed development features zinc-esque panelling and three shades of brick that blend with local character. Private balconies and terraces provide secluded spots to enjoy a drink on a summer's evening.