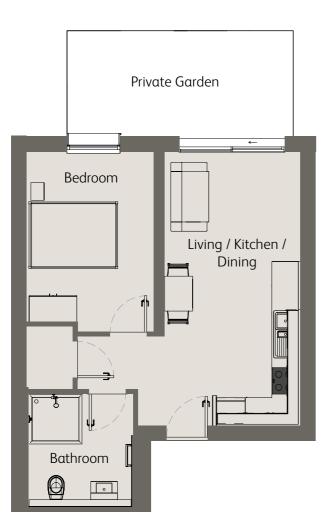

### Apartments 11 – 22

Apartments 23 – 33

3 Apartments 34 – 42

Spectrum Hillview Gardens, London NW4

1 Bedroom Ground Floor Private Terrace

| Living / Kitchen / Dining               | 20'0" x 9'1" / 6.1m x 3.0m |
|-----------------------------------------|----------------------------|
| Bedroom 1                               | 13'1" x 9'2" / 4.0m x 2.8m |
| Private Terrace                         | 183 sqft / 17 sqm          |
| Total internal space<br>(excl. Terrace) | 463 sqft / 43 sqm          |

\*Figures are based on the longest measurements in each room