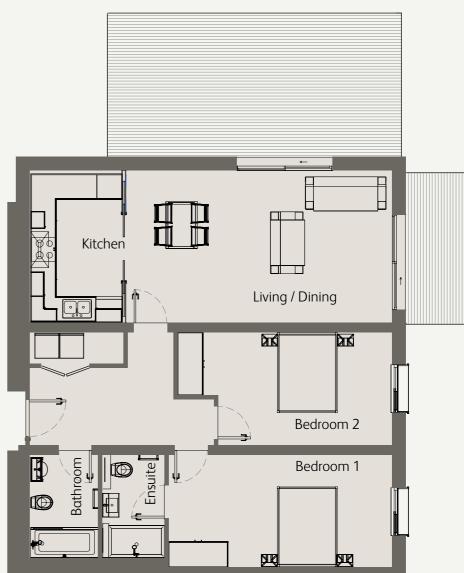

2 Bedrooms Ground Floor Private Garden

| Living / Dining                        | 18'4" x 12'1" / 5.6m x 3.7m |
|----------------------------------------|-----------------------------|
| Kitchen                                | 12'1" x 7'2" / 3.7m x 2.2m  |
| Bedroom 1                              | 15'8" x 9'2" / 4.8m x 2.8m  |
| Bedroom 2                              | 15'1" x 9'2" / 4.6m x 2.8m  |
| Private Garden                         | 398 sqft / 37 sqm           |
| Total internal space<br>(excl. Garden) | 872 sqft / 81 sqm           |

### 2 Bedrooms First / Second Floor Private Balcony

| Living / Dining                         | 18'8" x 12'2" / 5.7m x 3.7m |
|-----------------------------------------|-----------------------------|
| Kitchen                                 | 12'2" x 7'2" / 3.7m x 2.2m  |
| Bedroom 1                               | 15'8" x 9'2" / 4.8m x 2.8m  |
| Bedroom 2                               | 15'1" x 9'2" / 4.6m x 2.8m  |
| Private Balcony                         | 65 sqft / 6 sqm             |
| Total internal space<br>(excl. Balcony) | 872 sqft / 81 sqm           |