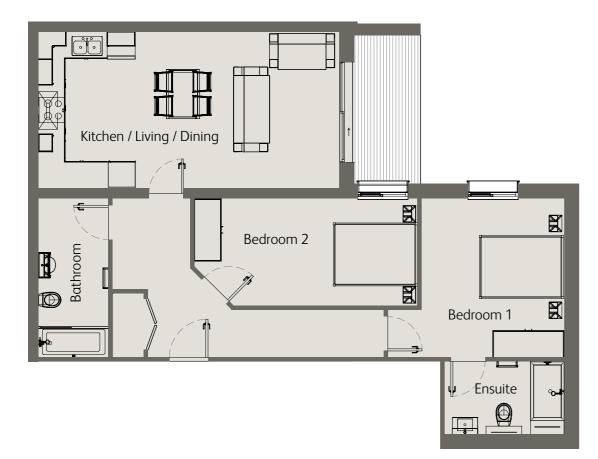

# 02

2 Bedrooms Ground Floor Private Terrace

| Living / Dining                         | 18'4" x 12'2" / 5.6m x 3.7m |
|-----------------------------------------|-----------------------------|
| Kitchen                                 | 12'2" x 7'2" / 3.7m x 2.2m  |
| Bedroom 1                               | 29'2" x 9'2" / 8.9m x 2.8m  |
| Bedroom 2                               | 14'1" x 9'2" / 4.3m x 2.8m  |
| Private Terrace                         | 247 sqft / 23 sqm           |
| Total internal space<br>(excl. Terrace) | 936 sqft / 87 sqm           |
|                                         |                             |