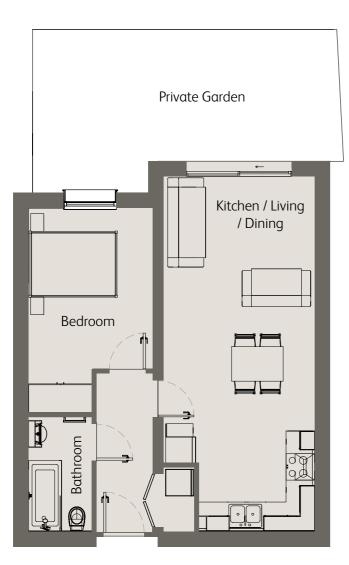

### Apartments 11 – 22

Apartments 23 – 33

3 Apartments 34 – 42

Spectrum Hillview Gardens, London NW4

1 Bedroom Ground Floor Private Terrace

| Living / Kitchen / Dining               | 20'0" x 9'1" / 6.1m x 3.0m |
|-----------------------------------------|----------------------------|
| Bedroom 1                               | 13'1" x 9'2" / 4.0m x 2.8m |
| Private Terrace                         | 183 sqft / 17 sqm          |
| Total internal space<br>(excl. Terrace) | 463 sqft / 43 sqm          |