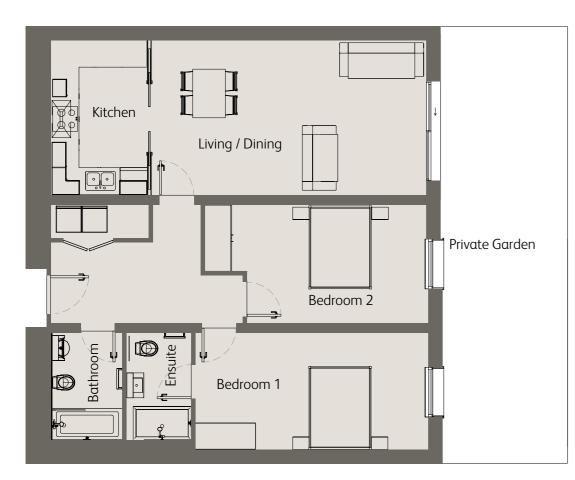

# 02

2 Bedrooms Ground Floor Private Terrace

| Living / Dining                         | 18'4" x 12'2" / 5.6m x 3.7m |
|-----------------------------------------|-----------------------------|
| Kitchen                                 | 12'2" x 7'2" / 3.7m x 2.2m  |
| Bedroom 1                               | 29'2" x 9'2" / 8.9m x 2.8m  |
| Bedroom 2                               | 14'1" x 9'2" / 4.3m x 2.8m  |
| Private Terrace                         | 247 sqft / 23 sqm           |
| Total internal space<br>(excl. Terrace) | 936 sqft / 87 sqm           |
|                                         |                             |