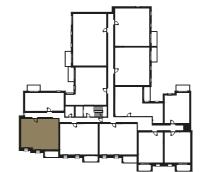

### -1 39 car park spaces 4 disabled car park spaces Bike storage

G Lobby Apartments 01 – 10

### Apartments 11 – 22

Apartments 23 – 33

3 Apartments 34 – 42

Spectrum Hillview Gardens, London NW4

1 Bedroom Ground Floor Private Terrace

| Living / Kitchen / Dining               | 20'0" x 9'1" / 6.1m x 3.0m |
|-----------------------------------------|----------------------------|
| Bedroom 1                               | 13'1" x 9'2" / 4.0m x 2.8m |
| Private Terrace                         | 183 sqft / 17 sqm          |
| Total internal space<br>(excl. Terrace) | 463 sqft / 43 sqm          |