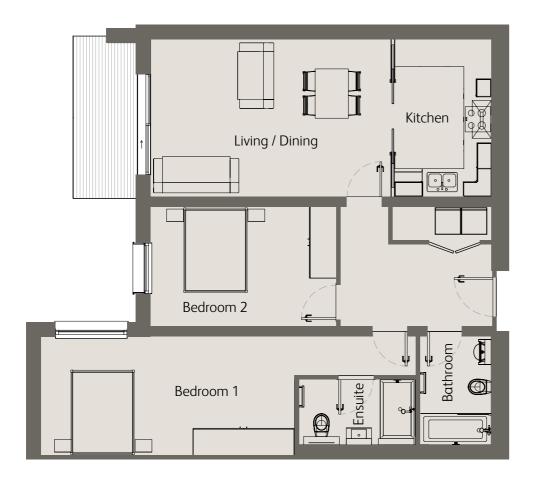

# 02

2 Bedrooms Ground Floor Private Terrace

| Living / Dining                         | 18'4" x 12'2" / 5.6m x 3.7m |
|-----------------------------------------|-----------------------------|
| Kitchen                                 | 12'2" x 7'2" / 3.7m x 2.2m  |
| Bedroom 1                               | 29'2" x 9'2" / 8.9m x 2.8m  |
| Bedroom 2                               | 14'1" x 9'2" / 4.3m x 2.8m  |
| Private Terrace                         | 247 sqft / 23 sqm           |
| Total internal space<br>(excl. Terrace) | 936 sqft / 87 sqm           |
|                                         |                             |