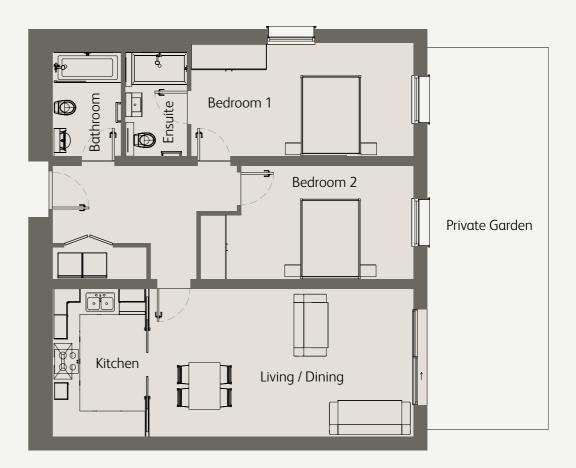

### 2 Bedrooms First / Second Floor Private Balcony

| Living / Dining                         | 18'8" x 12'1" / 5.7m x 3.7m |
|-----------------------------------------|-----------------------------|
| Kitchen                                 | 12'1" x 7'2" / 3.7m x 2.2m  |
| Bedroom 1                               | 29'2" x 9'2" / 8.9m x 2.8m  |
| Bedroom 2                               | 14'5" x 9'2" 4.4m x 2.8m    |
| Private Balcony                         | 65 sqft /6 sqm              |
| Total internal space<br>(excl. Balcony) | 947 sqft / 88 sqm           |

13 2 Bedrooms First Floor Private Balcony

| Living / Dining                         | 21'7" x 12'2" / 6.6m x 3.7m |
|-----------------------------------------|-----------------------------|
| Kitchen                                 | 12'2" x 7'2" / 3.7m x 2.2m  |
| Bedroom 1                               | 18'0" x 9'2" / 5.5m x 2.8m  |
| Bedroom 2                               | 17'4" x 9'2" / 5.3m x 2.8m  |
| Private Balcony                         | 65 sqft /6 sqm              |
| Total internal space<br>(excl. Balcony) | 969 sqft / 90 sqm           |

### 2 Bedrooms First / Second Floor Private Balcony

| Living / Dining                         | 18'8" x 12'2" / 5.7m x 3.7m |
|-----------------------------------------|-----------------------------|
| Kitchen                                 | 12'2" x 7'2" / 3.7m x 2.2m  |
| Bedroom 1                               | 15'8" x 9'2" / 4.8m x 2.8m  |
| Bedroom 2                               | 15'1" x 9'2" / 4.6m x 2.8m  |
| Private Balcony                         | 65 sqft / 6 sqm             |
| Total internal space<br>(excl. Balcony) | 872 sqft / 81 sqm           |