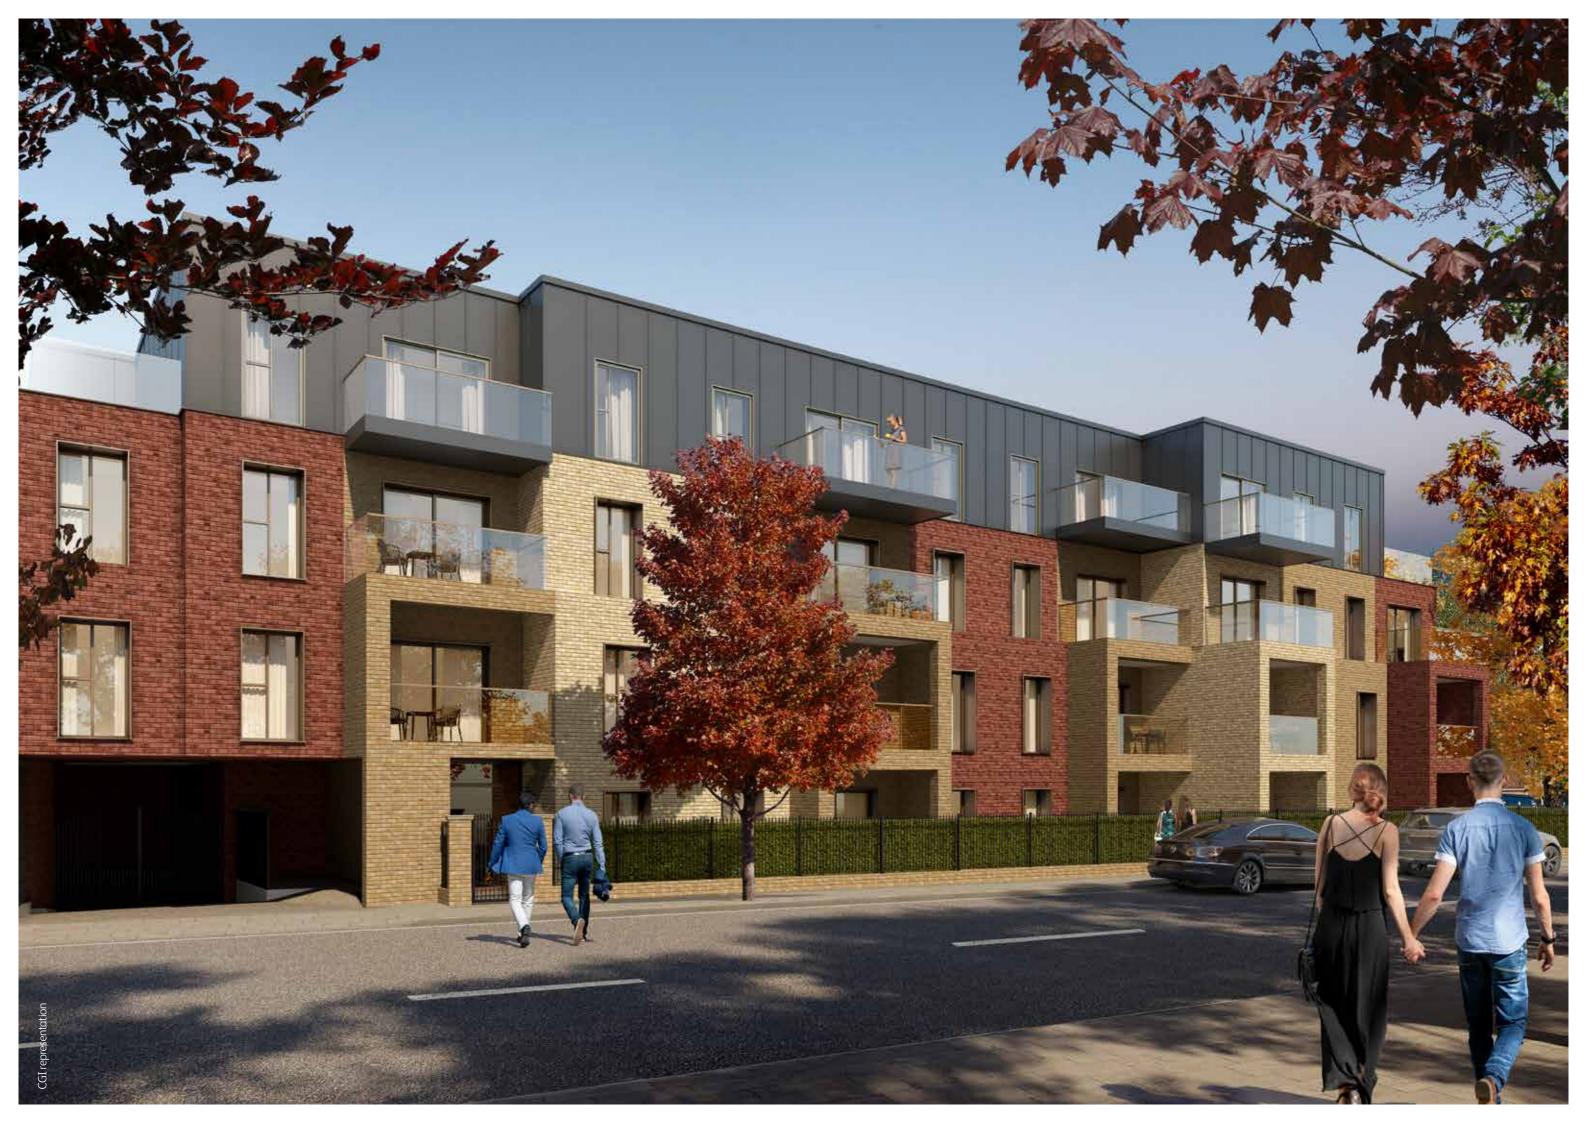

### Spectrum is designed for the way you live today.

Outside, this stunningly designed development features zinc-esque panelling and three shades of brick that blend with local character. Private balconies and terraces provide secluded spots to enjoy a drink on a summer's evening.

Spectrum is a secure gated residence that boasts underground parking with lift access.

CGI representation

We believe it's not what you see that makes the difference but what you don't. It's not just the aesthetics that matter but the practicalities too.