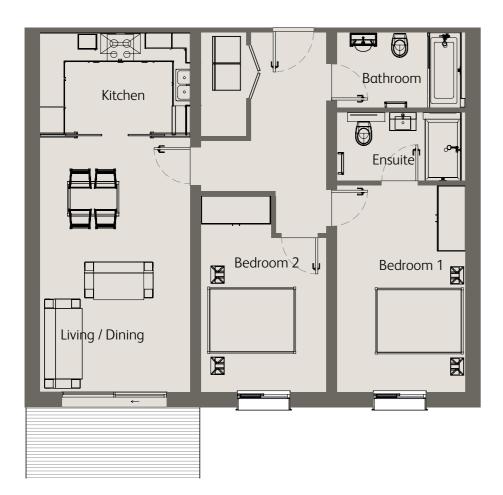

# 02

2 Bedrooms Ground Floor Private Terrace

| Living / Dining                         | 18'4" x 12'2" / 5.6m x 3.7m |
|-----------------------------------------|-----------------------------|
| Kitchen                                 | 12'2" x 7'2" / 3.7m x 2.2m  |
| Bedroom 1                               | 29'2" x 9'2" / 8.9m x 2.8m  |
| Bedroom 2                               | 14'1" x 9'2" / 4.3m x 2.8m  |
| Private Terrace                         | 247 sqft / 23 sqm           |
| Total internal space<br>(excl. Terrace) | 936 sqft / 87 sqm           |
|                                         |                             |