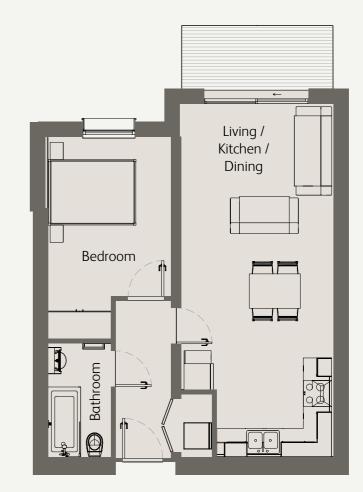

1 Bedroom Ground Floor Private Terrace

| Living / Kitchen / Dining               | 26'2" x 11'1" / 8.0m x 3.4m |
|-----------------------------------------|-----------------------------|
| Bedroom 1                               | 15'1" x 9'2" / 4.6m x 2.8m  |
| Private Terrace                         | 334 sqft / 31 sqm           |
| Total internal space<br>(excl. Terrace) | 538 sqft / 50 sqm           |

\*Figures are based on the longest measurements in each room

16/27

1 Bedroom First / Second / Third Floor Private Balcony

| Living / Kitchen / Dining               | 26'7" x 11'1" / 8.1m x 3.4m |
|-----------------------------------------|-----------------------------|
| Bedroom 1                               | 15'1" x 9'2" / 4.6m x 2.8m  |
| Private Balcony                         | 54 sqft / 5 sqm             |
| Total internal space<br>(excl. Balcony) | 549 sqft / 51 sqm           |

1 Bedroom First / Second Floor Private Balcony

| Living / Kitchen / Dining               | 26'2" x 12'6" / 8.0m x 3.8m |
|-----------------------------------------|-----------------------------|
| Bedroom 1                               | 18'4" x 9'2" / 5.6m x 2.8m  |
| Private Balcony                         | 75 sqft /7 sqm              |
| Total internal space<br>(excl. Balcony) | 603 sqft / 56 sqm           |