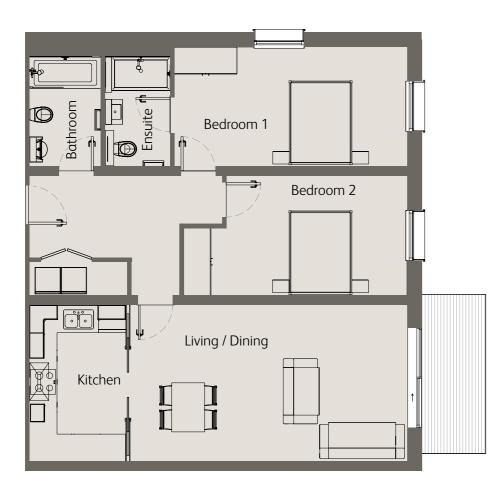

### 2 Bedrooms First / Second Floor Private Balcony

| Living / Dining                         | 18'8" x 12'1" / 5.7m x 3.7m |
|-----------------------------------------|-----------------------------|
| Kitchen                                 | 12'1" x 7'2" / 3.7m x 2.2m  |
| Bedroom 1                               | 29'2" x 9'2" / 8.9m x 2.8m  |
| Bedroom 2                               | 14'5" x 9'2" 4.4m x 2.8m    |
| Private Balcony                         | 65 sqft /6 sqm              |
| Total internal space<br>(excl. Balcony) | 947 sqft / 88 sqm           |