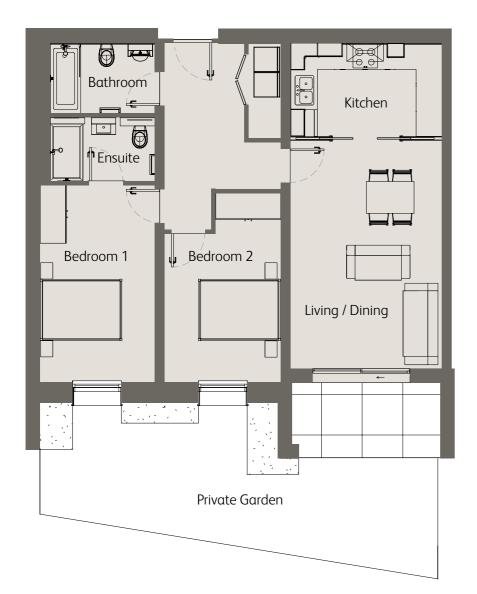

### 08

3 Bedrooms Ground Floor Private Garden

| Living / Dining                        | 26'2' x 12'1" / 8.0m x 3.7m |
|----------------------------------------|-----------------------------|
| Kitchen                                | 12'1" x 7'2" / 3.7m x 2.2m  |
| Bedroom 1                              | 14'9" x 11'1" / 4.5m x 3.4m |
| Bedroom 2                              | 15'5" x 9'2" / 4.7m x 2.8m  |
| Bedroom 3                              | 15'5" x 9'2" / 4.7m x 2.8m  |
| Private Garden                         | 710 sqft / 66 sqm           |
| Total internal space<br>(excl. Garden) | 1195 sqft / 111 sqm         |