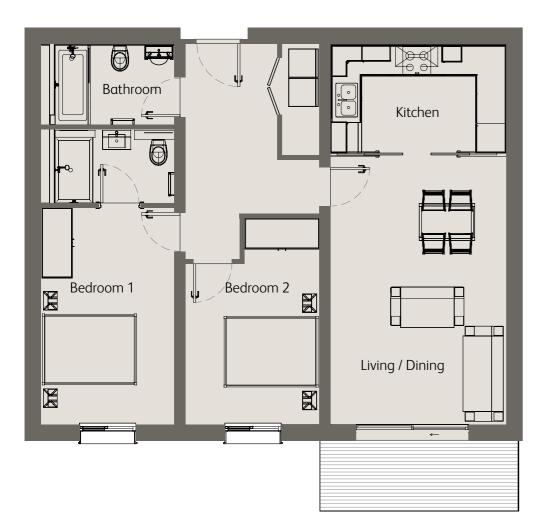

### 3 Bedrooms Ground Floor Private Terrace

| Living / Dining                         | 28'10" x 12'2" / 8.8m x 3.7m |
|-----------------------------------------|------------------------------|
| Kitchen                                 | 12'2" x 7'3" / 3.7m x 2.2m   |
| Bedroom 1                               | 17'4" x 11'1" / 5.3m x 3.4m  |
| Bedroom 2                               | 17'0" x 9'2" / 5.2m x 2.8m   |
| Bedroom 3                               | 17'0" x 9'2" / 5.2m x 2.8m   |
| Private Terrace                         | 474 sqft / 44 sqm            |
| Total internal space<br>(excl. Terrace) | 1292 sqft / 120 sqm          |

# 12

3 Bedrooms First Floor Private Balcony

| Living / Dining                         | 28'10" x 12'5" / 8.8m x 3.8m |
|-----------------------------------------|------------------------------|
| Kitchen                                 | 12'2" x 7'3" / 3.7m x 2.2m   |
| Bedroom 1                               | 17'4" x 11'1" / 5.3m x 3.4m  |
| Bedroom 2                               | 17'1" x 9'2" / 5.2m x 2.8m   |
| Bedroom 3                               | 14'9" x 9'2" / 4.5m x 2.8m   |
| Private Balcony                         | 65 sqft / 6 sqm              |
| Total internal space<br>(excl. Balcony) | 1292 sqft / 120 sqm          |

# 25

3 Bedrooms Second Floor Private Terrace

| Living / Dining                         | 29'6" x 16'0" / 9.0m x 4.9m |
|-----------------------------------------|-----------------------------|
| Kitchen                                 | 15'1" x 6'10" / 4.6m x 2.1m |
| Bedroom 1                               | 18'4" x 9'2" / 5.6m x 2.8m  |
| Bedroom 2                               | 17'4" x 9'2" / 5.3m x 2.8m  |
| Bedroom 3                               | 17'4" x 8'10" / 5.3m x 2.7m |
| Private Terrace                         | 291 sqft / 27 sqm           |
| Total internal space<br>(excl. Terrace) | 1367 sqft / 127 sqm         |