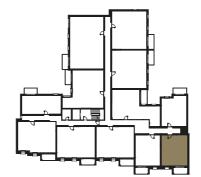

### -1 39 car park spaces 4 disabled car park spaces Bike storage

G Lobby Apartments 01 – 10

### Apartments 11 – 22

Apartments 23 – 33

3 Apartments 34 – 42

Spectrum Hillview Gardens, London NW4

1 Bedroom Ground Floor Private Terrace

| Living / Kitchen / Dining               | 20'0" x 9'1" / 6.1m x 3.0m |
|-----------------------------------------|----------------------------|
| Bedroom 1                               | 13'1" x 9'2" / 4.0m x 2.8m |
| Private Terrace                         | 183 sqft / 17 sqm          |
| Total internal space<br>(excl. Terrace) | 463 sqft / 43 sqm          |