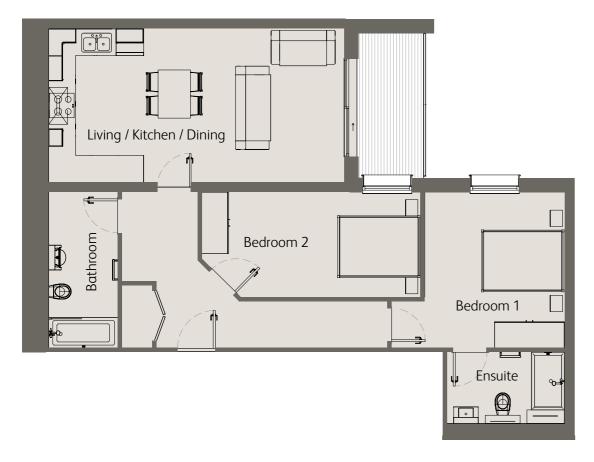

### 3 Bedrooms Ground Floor Private Terrace

| Living / Dining                         | 28'10" x 12'2" / 8.8m x 3.7m |
|-----------------------------------------|------------------------------|
| Kitchen                                 | 12'2" x 7'3" / 3.7m x 2.2m   |
| Bedroom 1                               | 17'4" x 11'1" / 5.3m x 3.4m  |
| Bedroom 2                               | 17'0" x 9'2" / 5.2m x 2.8m   |
| Bedroom 3                               | 17'0" x 9'2" / 5.2m x 2.8m   |
| Private Terrace                         | 474 sqft / 44 sqm            |
| Total internal space<br>(excl. Terrace) | 1292 sqft / 120 sqm          |

### 08

3 Bedrooms Ground Floor Private Garden

| Living / Dining                        | 26'2' x 12'1" / 8.0m x 3.7m |
|----------------------------------------|-----------------------------|
| Kitchen                                | 12'1" x 7'2" / 3.7m x 2.2m  |
| Bedroom 1                              | 14'9" x 11'1" / 4.5m x 3.4m |
| Bedroom 2                              | 15'5" x 9'2" / 4.7m x 2.8m  |
| Bedroom 3                              | 15'5" x 9'2" / 4.7m x 2.8m  |
| Private Garden                         | 710 sqft / 66 sqm           |
| Total internal space<br>(excl. Garden) | 1195 sqft / 111 sqm         |