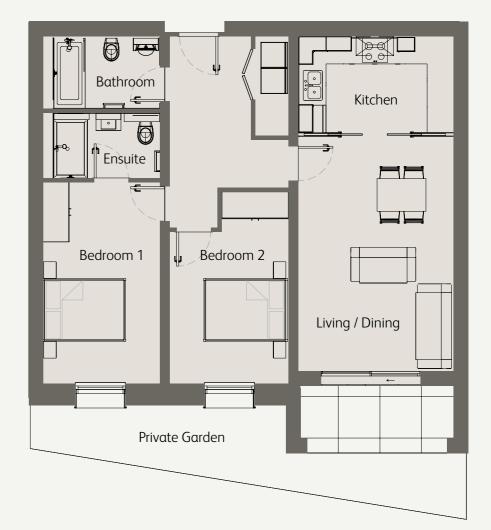

### 08

3 Bedrooms Ground Floor Private Garden

| Living / Dining                        | 26'2' x 12'1" / 8.0m x 3.7m |
|----------------------------------------|-----------------------------|
| Kitchen                                | 12'1" x 7'2" / 3.7m x 2.2m  |
| Bedroom 1                              | 14'9" x 11'1" / 4.5m x 3.4m |
| Bedroom 2                              | 15'5" x 9'2" / 4.7m x 2.8m  |
| Bedroom 3                              | 15'5" x 9'2" / 4.7m x 2.8m  |
| Private Garden                         | 710 sqft / 66 sqm           |
| Total internal space<br>(excl. Garden) | 1195 sqft / 111 sqm         |