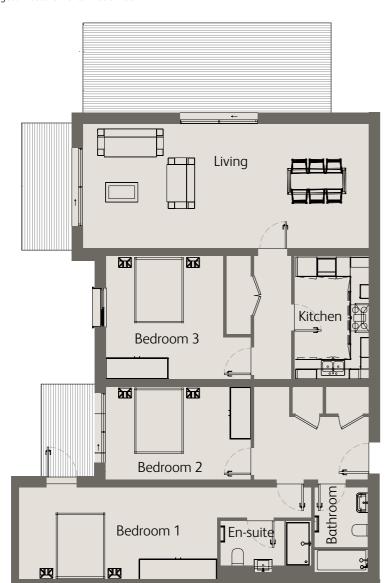

### 3 Bedrooms Ground Floor Private Terrace

| Living / Dining                         | 28'10" x 12'2" / 8.8m x 3.7m |
|-----------------------------------------|------------------------------|
| Kitchen                                 | 12'2" x 7'3" / 3.7m x 2.2m   |
| Bedroom 1                               | 17'4" x 11'1" / 5.3m x 3.4m  |
| Bedroom 2                               | 17'0" x 9'2" / 5.2m x 2.8m   |
| Bedroom 3                               | 17'0" x 9'2" / 5.2m x 2.8m   |
| Private Terrace                         | 474 sqft / 44 sqm            |
| Total internal space<br>(excl. Terrace) | 1292 sqft / 120 sqm          |

# 25

3 Bedrooms Second Floor Private Terrace

| Living / Dining                         | 29'6" x 16'0" / 9.0m x 4.9m |
|-----------------------------------------|-----------------------------|
| Kitchen                                 | 15'1" x 6'10" / 4.6m x 2.1m |
| Bedroom 1                               | 18'4" x 9'2" / 5.6m x 2.8m  |
| Bedroom 2                               | 17'4" x 9'2" / 5.3m x 2.8m  |
| Bedroom 3                               | 17'4" x 8'10" / 5.3m x 2.7m |
| Private Terrace                         | 291 sqft / 27 sqm           |
| Total internal space<br>(excl. Terrace) | 1367 sqft / 127 sqm         |