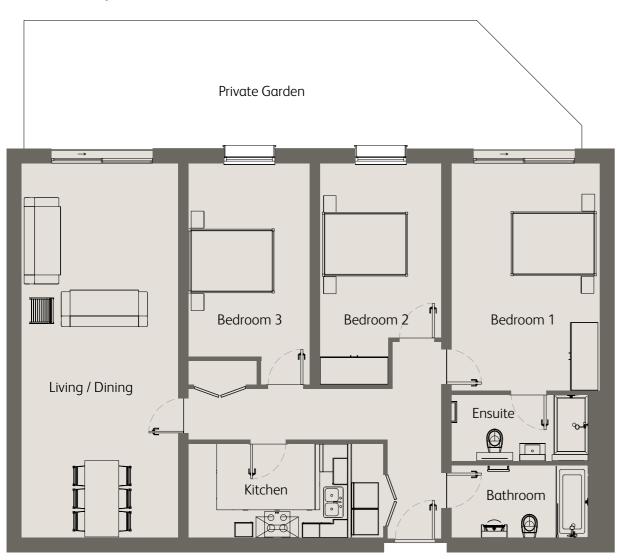

### 3 Bedrooms Ground Floor Private Terrace

| Living / Dining                         | 28'10" x 12'2" / 8.8m x 3.7m |
|-----------------------------------------|------------------------------|
| Kitchen                                 | 12'2" x 7'3" / 3.7m x 2.2m   |
| Bedroom 1                               | 17'4" x 11'1" / 5.3m x 3.4m  |
| Bedroom 2                               | 17'0" x 9'2" / 5.2m x 2.8m   |
| Bedroom 3                               | 17'0" x 9'2" / 5.2m x 2.8m   |
| Private Terrace                         | 474 sqft / 44 sqm            |
| Total internal space<br>(excl. Terrace) | 1292 sqft / 120 sqm          |

### 08

3 Bedrooms Ground Floor Private Garden

| Living / Dining                        | 26'2' x 12'1" / 8.0m x 3.7m |
|----------------------------------------|-----------------------------|
| Kitchen                                | 12'1" x 7'2" / 3.7m x 2.2m  |
| Bedroom 1                              | 14'9" x 11'1" / 4.5m x 3.4m |
| Bedroom 2                              | 15'5" x 9'2" / 4.7m x 2.8m  |
| Bedroom 3                              | 15'5" x 9'2" / 4.7m x 2.8m  |
| Private Garden                         | 710 sqft / 66 sqm           |
| Total internal space<br>(excl. Garden) | 1195 sqft / 111 sqm         |