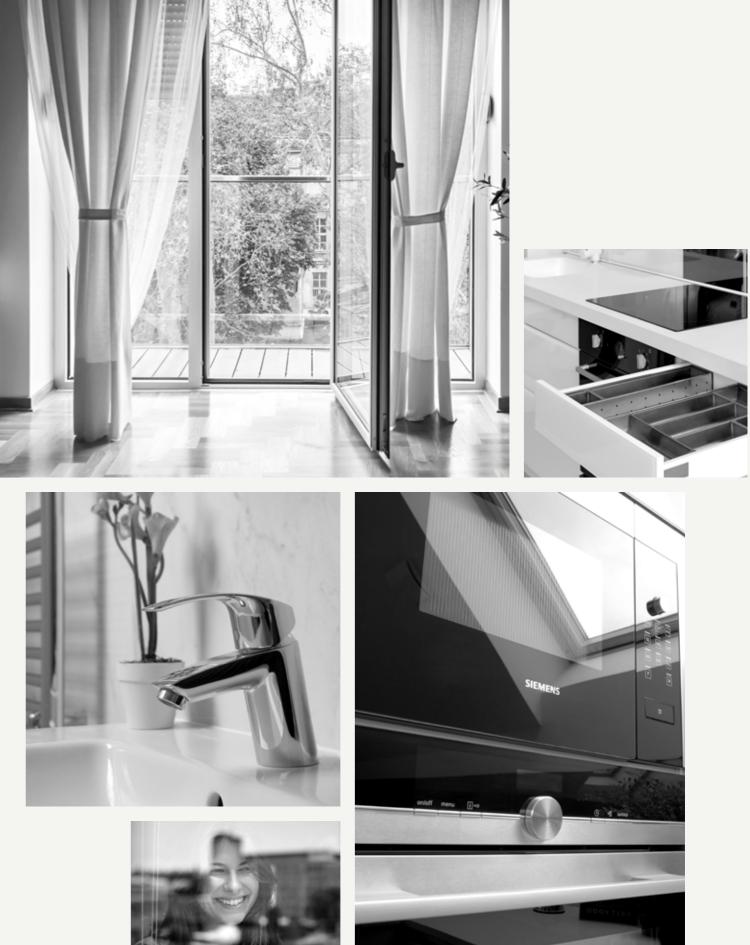

### It's all in the detail

From hand-fitted bespoke kitchens with Siemens appliances to wet underfloor heating to triple glazing throughout, your Spectrum apartment will be ready for you to live in and love from the very start.

### Kitchen

- Individually designed kitchens
- Elegant composite surfaces
- Stainless steel double bowl sink unit
- 3 in 1 Tap including boiling hot water
- Siemens full integrated fridge freezer
- Siemens single oven
- Siemens microwave with grill
- Siemens induction hob
- Siemens angular canopy hood
- Siemens fully integrated dishwasher
- Bronze glass splash backs
- LED down lights
- Under pelmet lighting
- Porcelain floor tiles
- Bosch washing machine (in hallway cupboard) not in 1 bedroom apartments
- Bosch dryer (in hallway cupboard) not in 1 bedroom apartments
- Bosch washer dryer (in hallway cupboard) in 1 bedroom apartments only

### Master Ensuite

- (in two and three bedroom flats)
- Roca wall mounted WC pan with soft closing seat and cover
- Roca basin
- Vado mono mixer basin tap
- Custom fitted bespoke vanity unit
- Custom fitted bespoke mirror unit with lighting
- Kaldewei low level shower tray
- Vado ceiling mounted shower head
- Vado thermostatically controlled shower mixer
- Vado handheld shower
- Heated towel rails
- Full tiling to walls and floors in porcelain with feature mosaic tiles in alcoves
- Dual voltage shaver point
- Recess ceiling LED down lights

### Bathroom

(in 1 bedroom flats) & Family Bathroom (in two and three bedroom flats)

- Roca wall mounted WC pan with soft closing seat and cover
- Roca basin
- Vado mono mixer basin tap
- Custom fitted bespoke vanity unit
- Custom fitted bespoke mirror unit with lighting
- Kaldewei bath
- Vado ceiling mounted shower head
- Vado thermostatically controlled shower and bath mixer
- Vado hand held shower
  - Heated towel rails
  - Full tiling to walls and floors in porcelain with feature mosaic tiles in alcove
  - Dual voltage shaver point
  - Recess ceiling LED down lights