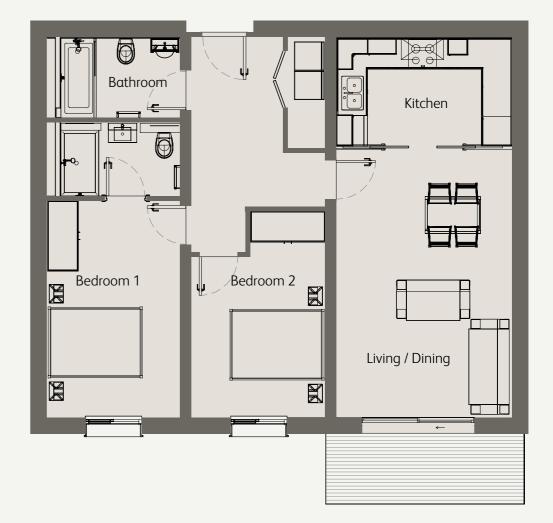

### 08

3 Bedrooms Ground Floor Private Garden

| Living / Dining                        | 26'2' x 12'1" / 8.0m x 3.7m |
|----------------------------------------|-----------------------------|
| Kitchen                                | 12'1" x 7'2" / 3.7m x 2.2m  |
| Bedroom 1                              | 14'9" x 11'1" / 4.5m x 3.4m |
| Bedroom 2                              | 15'5" x 9'2" / 4.7m x 2.8m  |
| Bedroom 3                              | 15'5" x 9'2" / 4.7m x 2.8m  |
| Private Garden                         | 710 sqft / 66 sqm           |
| Total internal space<br>(excl. Garden) | 1195 sqft / 111 sqm         |