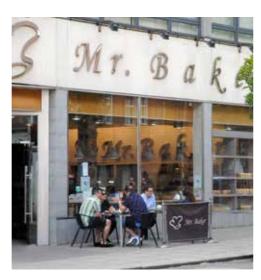

### — Local Area:

Brent Street Mr Baker Hendon Bagel Bakery Independent Grocer Hendon Public Library