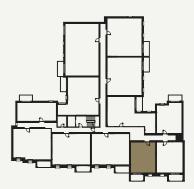

### -1 39 car park spaces 4 disabled car park spaces Bike storage

G Lobby Apartments 01 – 10

### Apartments 11 – 22

Apartments 23 – 33

3 Apartments 34 – 42

Spectrum Hillview Gardens, London NW4

1 Bedroom Ground Floor Private Terrace

| Living / Kitchen / Dining               | 20'0" x 9'1" / 6.1m x 3.0m |
|-----------------------------------------|----------------------------|
| Bedroom 1                               | 13'1" x 9'2" / 4.0m x 2.8m |
| Private Terrace                         | 183 sqft / 17 sqm          |
| Total internal space<br>(excl. Terrace) | 463 sqft / 43 sqm          |