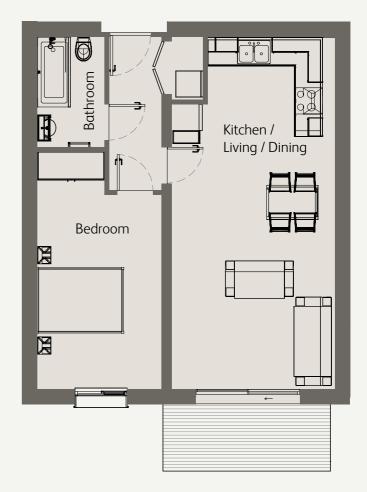

### Apartments 11 – 22

Apartments 23 – 33

3 Apartments 34 – 42

Spectrum Hillview Gardens, London NW4

1 Bedroom Ground Floor Private Terrace

| Living / Kitchen / Dining               | 20'0" x 9'1" / 6.1m x 3.0m |
|-----------------------------------------|----------------------------|
| Bedroom 1                               | 13'1" x 9'2" / 4.0m x 2.8m |
| Private Terrace                         | 183 sqft / 17 sqm          |
| Total internal space<br>(excl. Terrace) | 463 sqft / 43 sqm          |

1 Bedroom Ground Floor Private Terrace

| Living / Kitchen / Dining               | 26'2" x 11'1" / 8.0m x 3.4m |
|-----------------------------------------|-----------------------------|
| Bedroom 1                               | 15'1" x 9'2" / 4.6m x 2.8m  |
| Private Terrace                         | 334 sqft / 31 sqm           |
| Total internal space<br>(excl. Terrace) | 538 sqft / 50 sqm           |

\*Figures are based on the longest measurements in each room

16/27

1 Bedroom First / Second / Third Floor Private Balcony

| Living / Kitchen / Dining               | 26'7" x 11'1" / 8.1m x 3.4m |
|-----------------------------------------|-----------------------------|
| Bedroom 1                               | 15'1" x 9'2" / 4.6m x 2.8m  |
| Private Balcony                         | 54 sqft / 5 sqm             |
| Total internal space<br>(excl. Balcony) | 549 sqft / 51 sqm           |