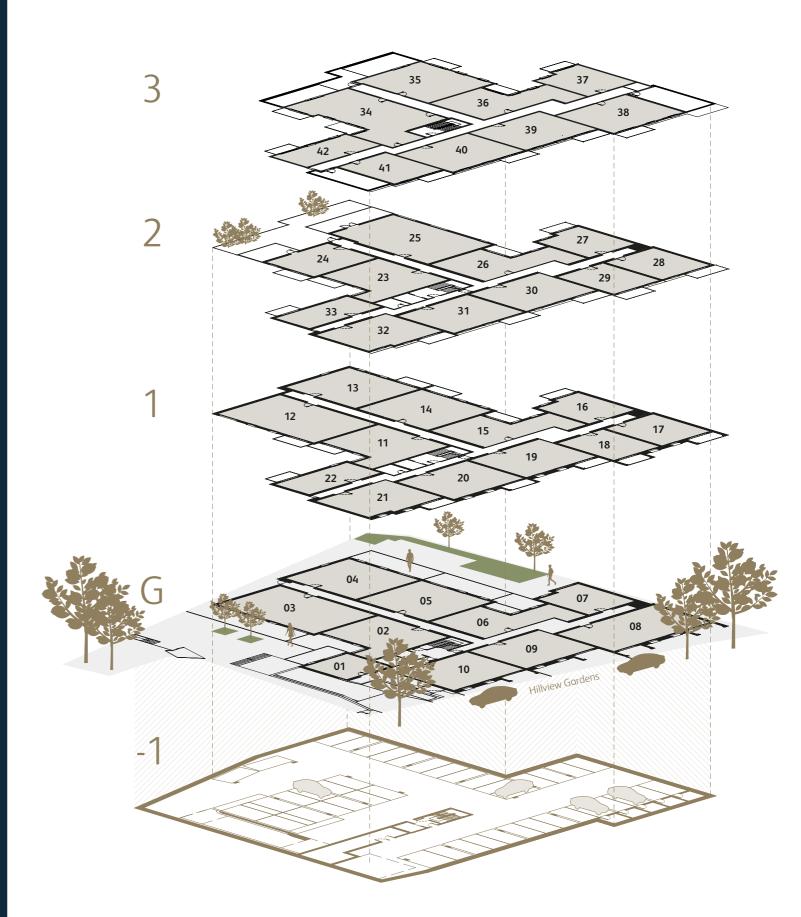

### 03FLOORPLANS AND SPECIFICATIONS

Details matter. So does quality. We work with the very best architects and designers and only use the finest fixtures and fittings.

### -1 39 car park spaces 4 disabled car park spaces Bike storage

G Lobby Apartments 01 – 10

### Apartments 11 – 22

Apartments 23 – 33

3 Apartments 34 – 42

Spectrum Hillview Gardens, London NW4

1 Bedroom Ground Floor Private Terrace

| Living / Kitchen / Dining               | 20'0" x 9'1" / 6.1m x 3.0m |
|-----------------------------------------|----------------------------|
| Bedroom 1                               | 13'1" x 9'2" / 4.0m x 2.8m |
| Private Terrace                         | 183 sqft / 17 sqm          |
| Total internal space<br>(excl. Terrace) | 463 sqft / 43 sqm          |