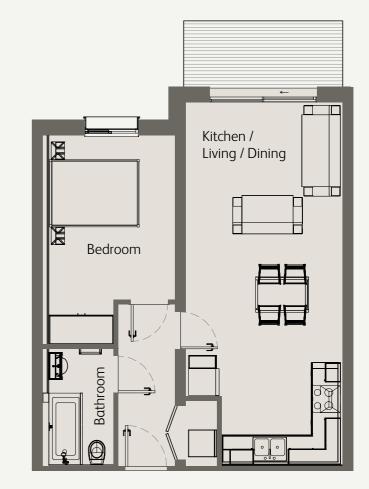

1 Bedroom Ground Floor Private Terrace

| Living / Kitchen / Dining               | 26'2" x 11'1" / 8.0m x 3.4m |
|-----------------------------------------|-----------------------------|
| Bedroom 1                               | 15'1" x 9'2" / 4.6m x 2.8m  |
| Private Terrace                         | 334 sqft / 31 sqm           |
| Total internal space<br>(excl. Terrace) | 538 sqft / 50 sqm           |