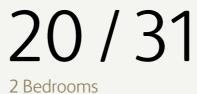

# 02

2 Bedrooms Ground Floor Private Terrace

| Living / Dining                         | 18'4" x 12'2" / 5.6m x 3.7m |
|-----------------------------------------|-----------------------------|
| Kitchen                                 | 12'2" x 7'2" / 3.7m x 2.2m  |
| Bedroom 1                               | 29'2" x 9'2" / 8.9m x 2.8m  |
| Bedroom 2                               | 14'1" x 9'2" / 4.3m x 2.8m  |
| Private Terrace                         | 247 sqft / 23 sqm           |
| Total internal space<br>(excl. Terrace) | 936 sqft / 87 sqm           |
|                                         |                             |