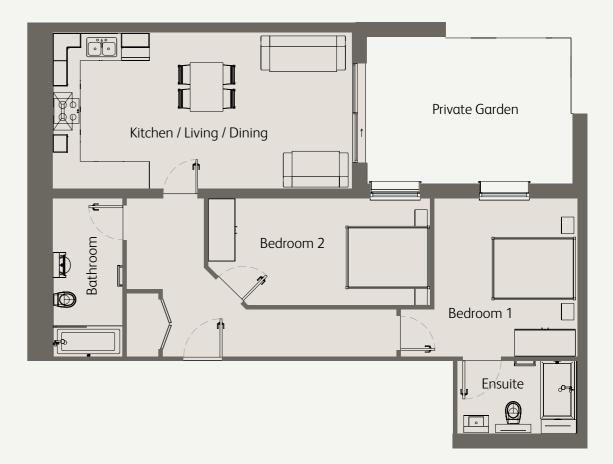

2 Bedrooms Ground Floor Private Garden

| Living / Dining                        | 18'4" x 12'1" / 5.6m x 3.7m |
|----------------------------------------|-----------------------------|
| Kitchen                                | 12'1" x 7'2" / 3.7m x 2.2m  |
| Bedroom 1                              | 15'8" x 9'2" / 4.8m x 2.8m  |
| Bedroom 2                              | 15'1" x 9'2" / 4.6m x 2.8m  |
| Private Garden                         | 398 sqft / 37 sqm           |
| Total internal space<br>(excl. Garden) | 872 sqft / 81 sqm           |