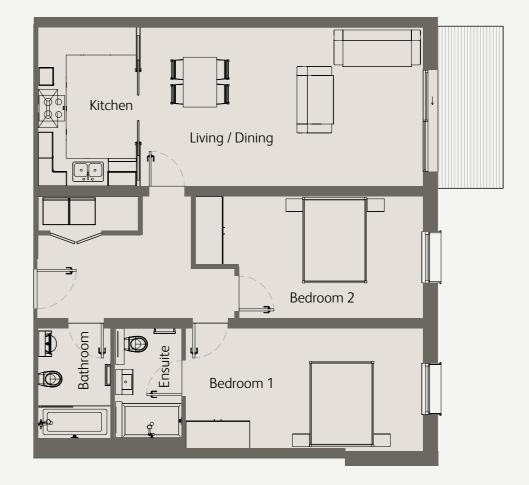

### 2 Bedrooms First / Second Floor Private Balcony

| Living / Dining                         | 18'8" x 12'2" / 5.7m x 3.7m |
|-----------------------------------------|-----------------------------|
| Kitchen                                 | 12'2" x 7'2" / 3.7m x 2.2m  |
| Bedroom 1                               | 15'8" x 9'2" / 4.8m x 2.8m  |
| Bedroom 2                               | 15'1" x 9'2" / 4.6m x 2.8m  |
| Private Balcony                         | 65 sqft / 6 sqm             |
| Total internal space<br>(excl. Balcony) | 872 sqft / 81 sqm           |