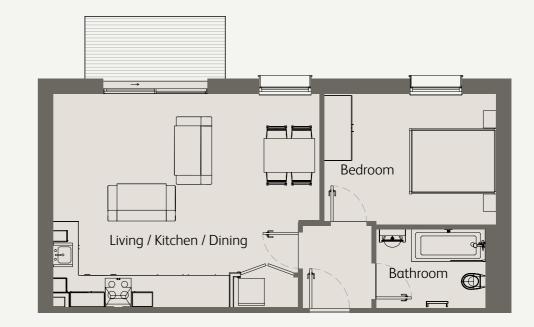

1 Bedroom Ground Floor Private Terrace

| Living / Kitchen / Dining               | 26'2" x 11'1" / 8.0m x 3.4m |
|-----------------------------------------|-----------------------------|
| Bedroom 1                               | 15'1" x 9'2" / 4.6m x 2.8m  |
| Private Terrace                         | 334 sqft / 31 sqm           |
| Total internal space<br>(excl. Terrace) | 538 sqft / 50 sqm           |

\*Figures are based on the longest measurements in each room