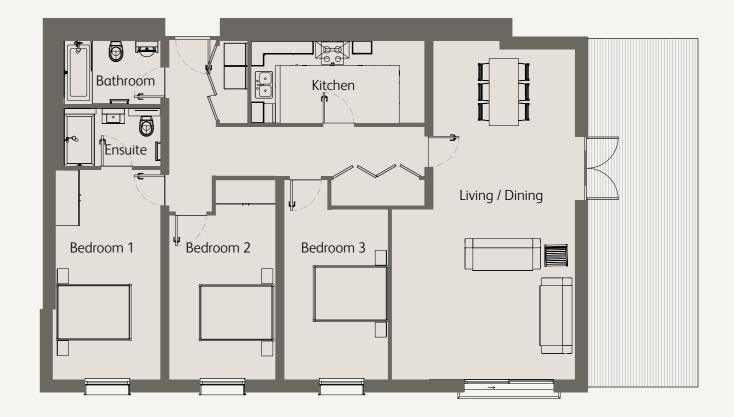

### 3 Bedrooms Ground Floor Private Terrace

| Living / Dining                         | 28'10" x 12'2" / 8.8m x 3.7m |
|-----------------------------------------|------------------------------|
| Kitchen                                 | 12'2" x 7'3" / 3.7m x 2.2m   |
| Bedroom 1                               | 17'4" x 11'1" / 5.3m x 3.4m  |
| Bedroom 2                               | 17'0" x 9'2" / 5.2m x 2.8m   |
| Bedroom 3                               | 17'0" x 9'2" / 5.2m x 2.8m   |
| Private Terrace                         | 474 sqft / 44 sqm            |
| Total internal space<br>(excl. Terrace) | 1292 sqft / 120 sqm          |

#### \*Figures are based on the longest measurements in each room