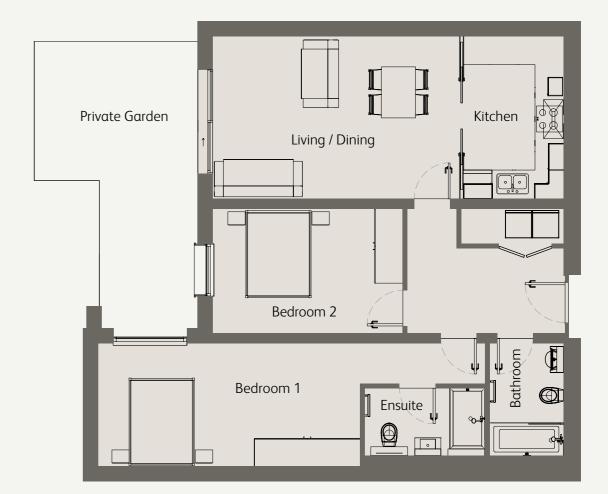

# 02

2 Bedrooms Ground Floor Private Terrace

| Living / Dining                         | 18'4" x 12'2" / 5.6m x 3.7m |
|-----------------------------------------|-----------------------------|
| Kitchen                                 | 12'2" x 7'2" / 3.7m x 2.2m  |
| Bedroom 1                               | 29'2" x 9'2" / 8.9m x 2.8m  |
| Bedroom 2                               | 14'1" x 9'2" / 4.3m x 2.8m  |
| Private Terrace                         | 247 sqft / 23 sqm           |
| Total internal space<br>(excl. Terrace) | 936 sqft / 87 sqm           |
|                                         |                             |