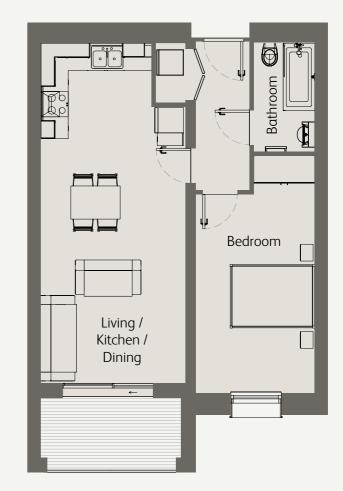

1 Bedroom Ground Floor Private Terrace

| Living / Kitchen / Dining               | 26'2" x 11'1" / 8.0m x 3.4m |
|-----------------------------------------|-----------------------------|
| Bedroom 1                               | 15'1" x 9'2" / 4.6m x 2.8m  |
| Private Terrace                         | 334 sqft / 31 sqm           |
| Total internal space<br>(excl. Terrace) | 538 sqft / 50 sqm           |