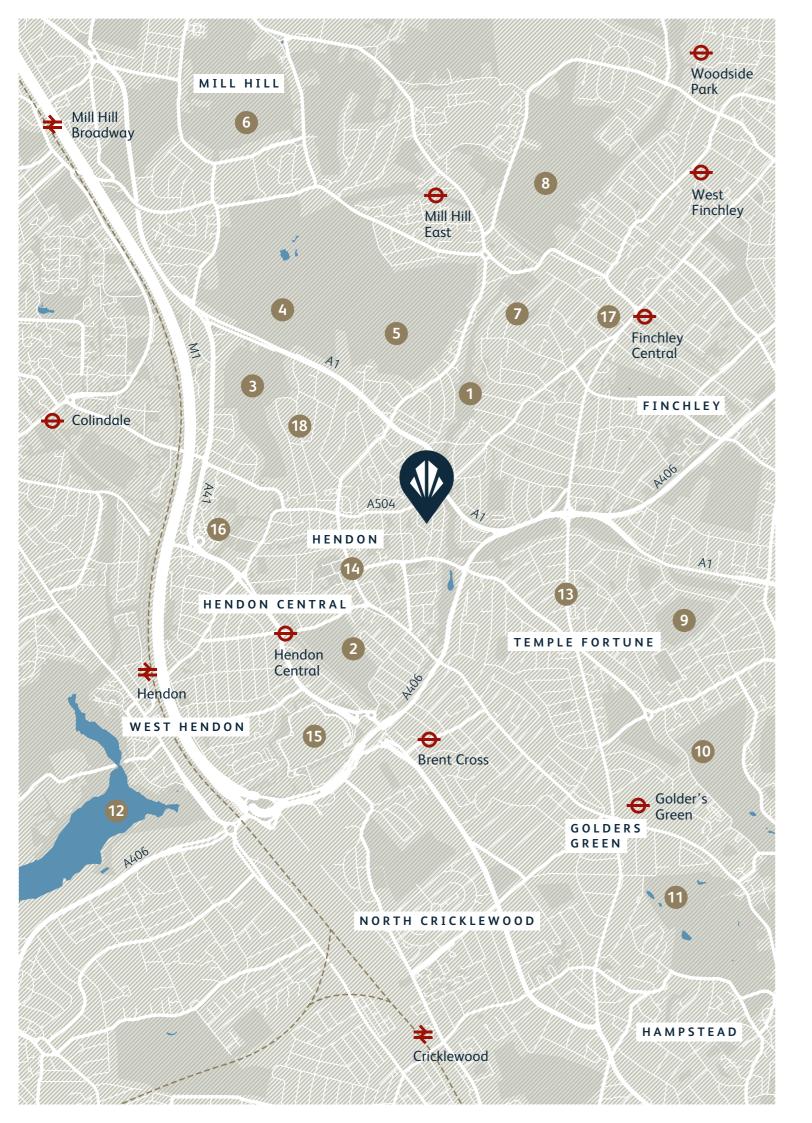

# 02

Whether you want to stroll through a nature reserve, catch up with friends over dinner locally, enjoy the wonderful cafés, spend an afternoon playing golf or just have some peace and quiet, you'll never have to go far.

Spectrum Hillview Gardens, London NW4

CHARACTER AND COMMUNITY

Just like Spectrum, Hendon has a distinct style and personality all of its own, with one-off shops where people know you by name, go-to bars and independent restaurants dotted along the area's heart in Brent Street. The charm of Windsor Open Space and Hendon Park will lure you if searching for nearby green tranquillity. No wonder people here can't imagine living anywhere else.

### A HAPPENING PLACE

What might tempt you today? There's so much to see, do and enjoy on your doorstep or just a short stretch away in Mill Hill, Temple Fortune, Golders Green and Finchley.

### **1** Windsor Open Space

- 2 Hendon Park
- 3 Sunnyhill Park
- **Copthall Playing Fields** 4
- Hendon Golf Course 5

#### 6 Arrandene Open Space

What is it? 25 hectare open space and woodland. Why visit? The variety in landscape

offers great views of surrounding areas.

- 7 Dollis Brook Viaduct
- 8 Finchley Golf Course
- 9 Big Wood
- 10 Hampstead Heath Extention
- **11** Golder's Hill Park

#### 12 Brent Reservoir

of water sports.

What is it? A 68.6 hectare reservoir offering scenic walks, based between Hendon and Wembley Park. Why visit? Sailing centre for a variety

18 BMI Hendon Hospital

What is it?

Why visit?

13 Temple Fortune What is it? Local high street. Why visit? Great selection of high street favourites, including Marks and Spencers, Waitrose and Gail's Bakery.

**14** Brent Street

#### 15 Brent Cross Shopping Centre

What is it? 120 retailers and a variety of restaurant chains all under one roof. Why visit? Everything is indoors and parking is free.

### LOCAL AMENITIES

**16** Middlesex University

### 17 Regents Park Road

Local high street next to Finchley Central tube station.

Range of supermarkets, local high street shops and banks, plus a vast array of takeaway cuisines.