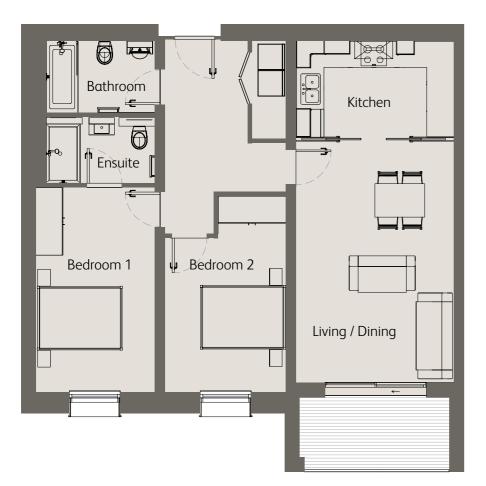

### 2 Bedrooms First / Second Floor Private Balcony

| Living / Dining                         | 18'8" x 12'2" / 5.7m x 3.7m |
|-----------------------------------------|-----------------------------|
| Kitchen                                 | 12'2" x 7'2" / 3.7m x 2.2m  |
| Bedroom 1                               | 15'8" x 9'2" / 4.8m x 2.8m  |
| Bedroom 2                               | 15'1" x 9'2" / 4.6m x 2.8m  |
| Private Balcony                         | 65 sqft / 6 sqm             |
| Total internal space<br>(excl. Balcony) | 872 sqft / 81 sqm           |